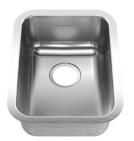

### STAINLESS STEEL KITCHEN SINK 13 3/4"

# ■ Undermount Series

- · 20 Gauge Stainless Steel
- 18-8 Chrome Nickel content
- · Single bowl sink
- · Installation hardware, template and instructions included
- · Waste fitting not included, must be ordered separately
- 18" cabinet required