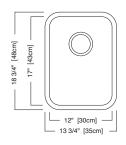

#### **Nominal Dimensions:**

13 3/4" x 18 3/4" x 7"

### **Bowl Size:**

12" wide 17" front to back 7" deep