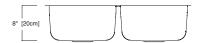

## **Nominal Dimensions:**

32 7/8" x 18 3/4" x 8"

### **Bowl Size:**

15" wide 17" front to back 8" deep