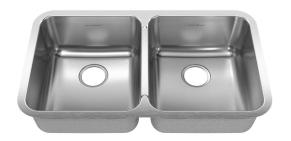

### STAINLESS STEEL KITCHEN SINK 32 7/8"

# ■ Undermount Series

- · 20 Gauge Stainless Steel
- 18-8 Chrome Nickel content
- · Double bowl sink
- · Installation hardware, template and instructions included
- · Waste fittings not included, must be ordered separately
- · 36" cabinet required

## **Nominal Dimensions:**

32 7/8" x 18 3/4" x 8"

### **Bowl Size:**

15" wide 17" front to back 8" deep