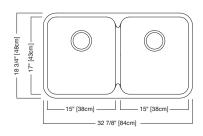

## **Nominal Dimensions:**

32 7/8" x 18 3/4" x 8"

### **Bowl Size:**

15" wide 17" front to back 8" deep