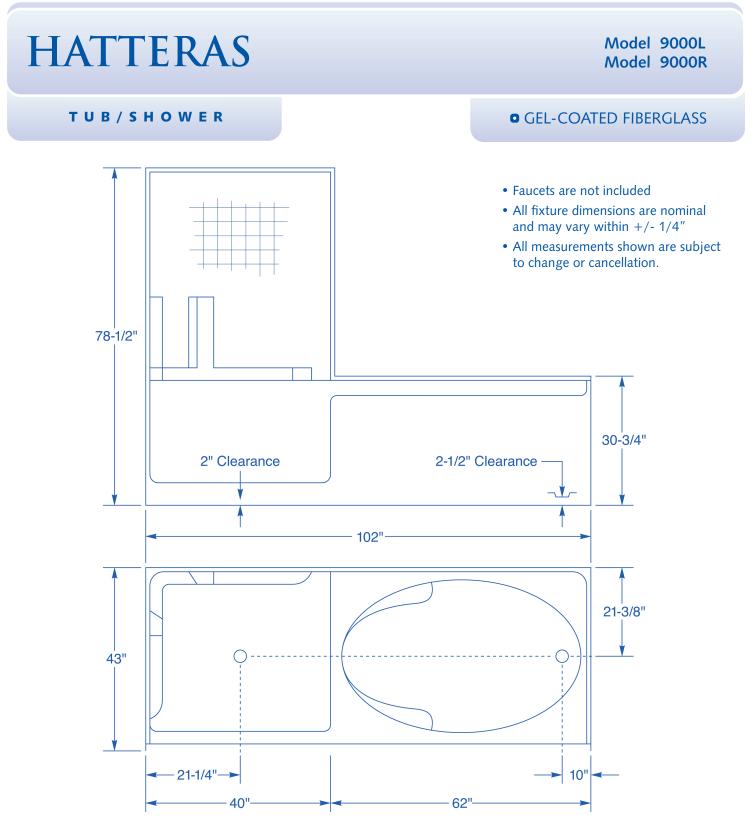

# HATTERAS

TUB/SHOWER

### Model 9000L Model 9000R

### • GEL-COATED FIBERGLASS

| OVERALL DIMENSIONS |         |
|--------------------|---------|
| Length             | 102″    |
| • Width            | 43″     |
| • Height           | 78 1/2" |

• Weight 158 lbs.

### KEY FEATURES

- Two-Piece Construction
- Simulated Tile Walls
- Oval Bathing Area
- Integral Soap Dish
- Toiletry Ledges
- Slip Resistant Floor
- Available as Whirlpool