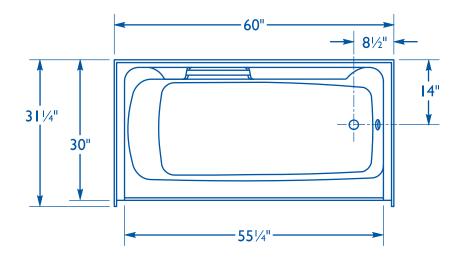

#### OVERALL DIMENSIONS

• Length 60"

• Width 31 1/4"

• Height 75 1/4"

Apron Height 17"

Weight 130 lbs.