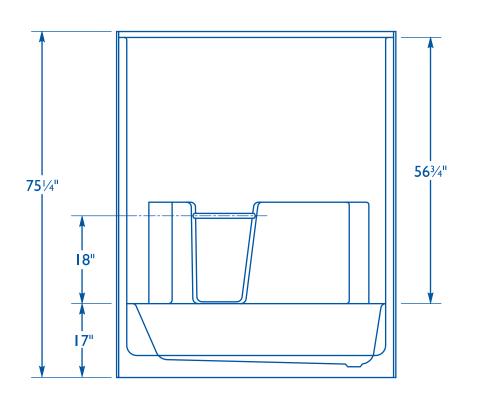

#### OVERALL DIMENSIONS

• Length 60"

• Width 31 1/4"

• Height 75 1/4"

Apron Height 17"

Weight 130 lbs.