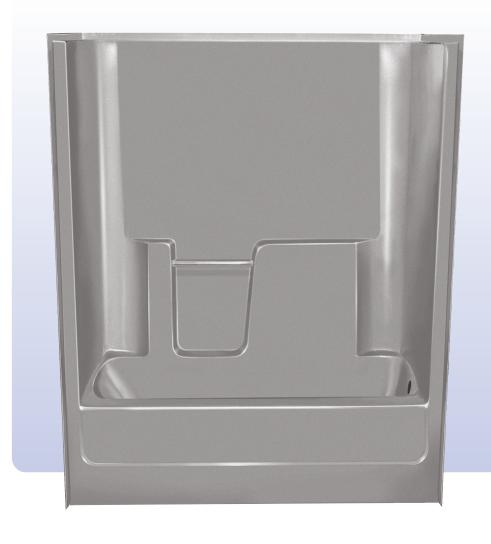

### **ATLANTIS**

Model 56031L Model 56031R

TUB/SHOWER

GEL-COATED FIBERGLASS

#### KEY FEATURES

- One-Piece Construction
- Above Floor Rough-in
- Integral Soap Dish
- Toiletry Ledge
- Clear Acrylic Towel Bar
- Slip Resistant Floor
- Smooth Wall
- Available as a whirlpool

## **ATLANTIS**

Model 56031L Model 56031R

TUB/SHOWER

GEL-COATED FIBERGLASS

- · Faucets are not included
- All fixture dimensions are nominal and may vary within +/- 1/4"
- All measurements shown are subject to change or cancellation.