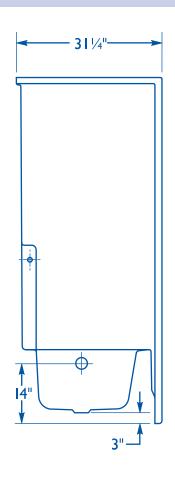

#### OVERALL DIMENSIONS

• Length 60"

• Width 31 1/4"

• Height 75 1/4"

Apron Height 17"

Weight 130 lbs.