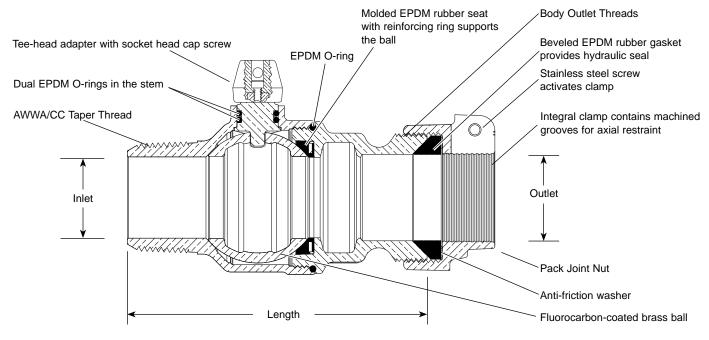

## AWWA/CC TAPER THREAD INLET BY PACK JOINT FOR COPPER OR PLASTIC TUBING (CTS) OUTLET WITH TEE-HEAD ADAPTER

Image shown above is an FB1000-7-TA-NL.

| VALVE SIZE | INLET SIZE | OUTLET SIZE | VALVE    | BODY OUTLET         | APPROX. | PART            | ✓ SUBMITTED |
|------------|------------|-------------|----------|---------------------|---------|-----------------|-------------|
|            |            |             | LENGTH   | THREADS             | WT. LBS | Number          | ITEM(S)     |
| 1-1/4"     | 1-1/4"     | 1-1/4"      | 5-25/32" | 1-1/4" Flare Copper | 5.0     | FB1000-5-TA-NL  |             |
| 1-1/2"     | 1-1/2"     | 1-1/2"      | 6-13/32" | 1-1/2" Flare Copper | 5.9     | FB1000-6-TA-NL  |             |
| 1-1/2"     | 1-1/2"     | 2"          | 6-29/64" | 2" Flare Copper     | 7.6     | FB1000-67-TA-NL |             |
| 2"         | 2"         | 2"          | 7-1/2"   | 2" Flare Copper     | 10.0    | FB1000-7-TA-NL  |             |

## **FEATURES**

- All brass that comes in contact with potable water conforms to AWWA Standard C800 (ASTM B584, UNS C89833)
- The product has the letters "NL" cast into the main body for lead-free identification
- Certified to NSF/ANSI Standard 61 and NSF/ANSI Standard 372 where applicable
- Brass components that do not come in contact with potable water conform to AWWA Standard C800 (ASTM B62 and ASTM B584, UNS C83600, 85-5-5-5)
- Ends are integral or secured with adhesive to prevent unintentional disassembly
- 300 PSI working pressure