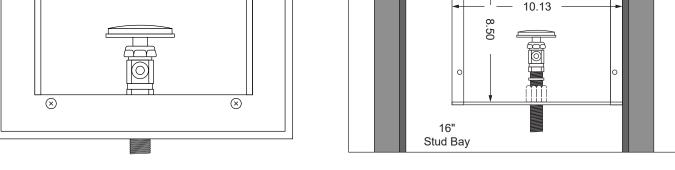

## Specifications:

Furnish and install Guy Gray recessed ice maker outlet box. Ice maker outlet box shall have an AB1953 compliant valve with a 1/2" copper sweat inlet and a 1/4" compression outlet. Unit shall be Guy Gray product code 88158 as manufactured by IPS Corporation in Collierville, TN.

## **Box Material:**

G90 Hot Dipped Galvanized Steel (unpainted) 20 gauge box with 20 gauge faceplate