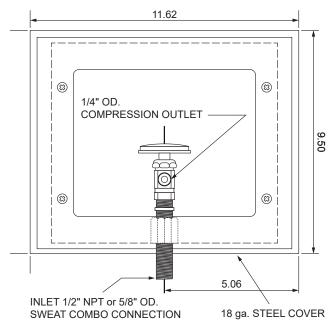

## Specifications:

Furnish and install Guy Gray recessed ice maker outlet box. Ice maker outlet box shall have an AB1953 compliant valve with a 1/2" copper sweat inlet and a 1/4" compression outlet. Unit shall be Guy Gray product code 88158 as manufactured by IPS Corporation in Collierville, TN.

## **Box Material:**

G90 Hot Dipped Galvanized Steel (unpainted) 20 gauge box with 20 gauge faceplate

## Valve & Drain Options:

Lead free Domestic Valve with 1/2" MIP/Sweat, CPVC or PEX connection. Valves comply with ASME A112.18.1.

Valves comply with the requirements of NSF 61-G and the "Reduction of Lead in Drinking Water Act" (Federal Public Law 111-380)