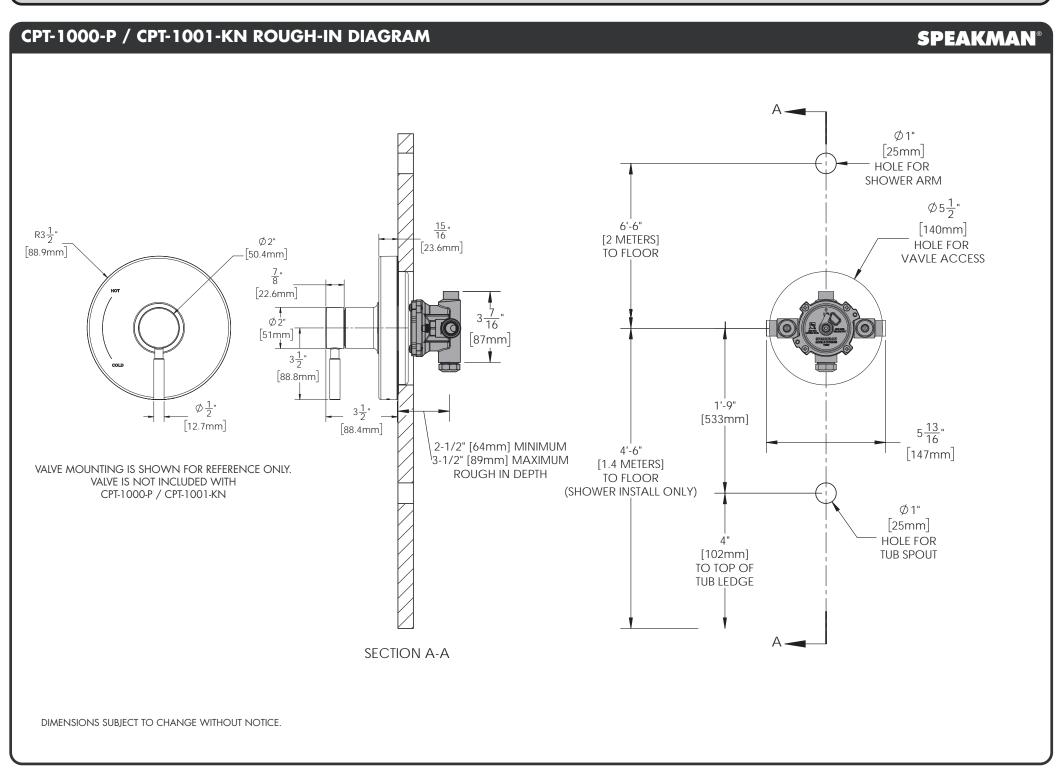

- Do not over-tighten any connections or damage may occur.
- Be sure to read instructions thoroughly before
- Be sure to have properly adjusted the Temperature Limiting Stop (TLS) as per the Valve Installation Instructions before installing Valve Trim.