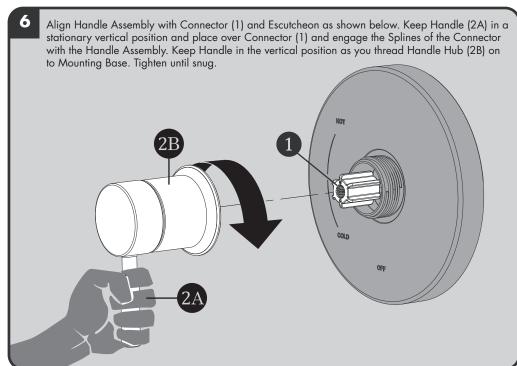

- Do not over-tighten any connections or damage may occur.
- Be sure to read instructions thoroughly before
- Be sure to have properly adjusted the Temperature Limiting Stop (TLS) as per the Valve Installation Instructions before installing Valve Trim.