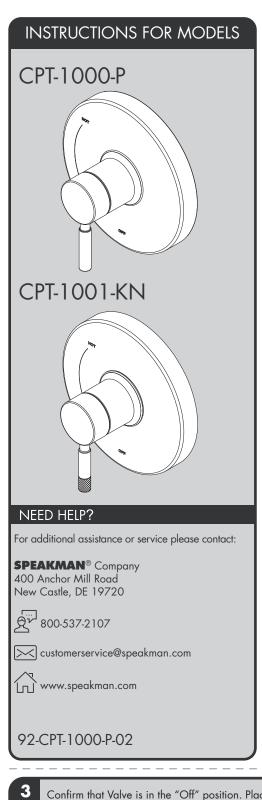

- Do not over-tighten any connections or damage may occur.
- Be sure to read instructions thoroughly before
- Be sure to have properly adjusted the Temperature Limiting Stop (TLS) as per the Valve Installation Instructions before installing Valve Trim.