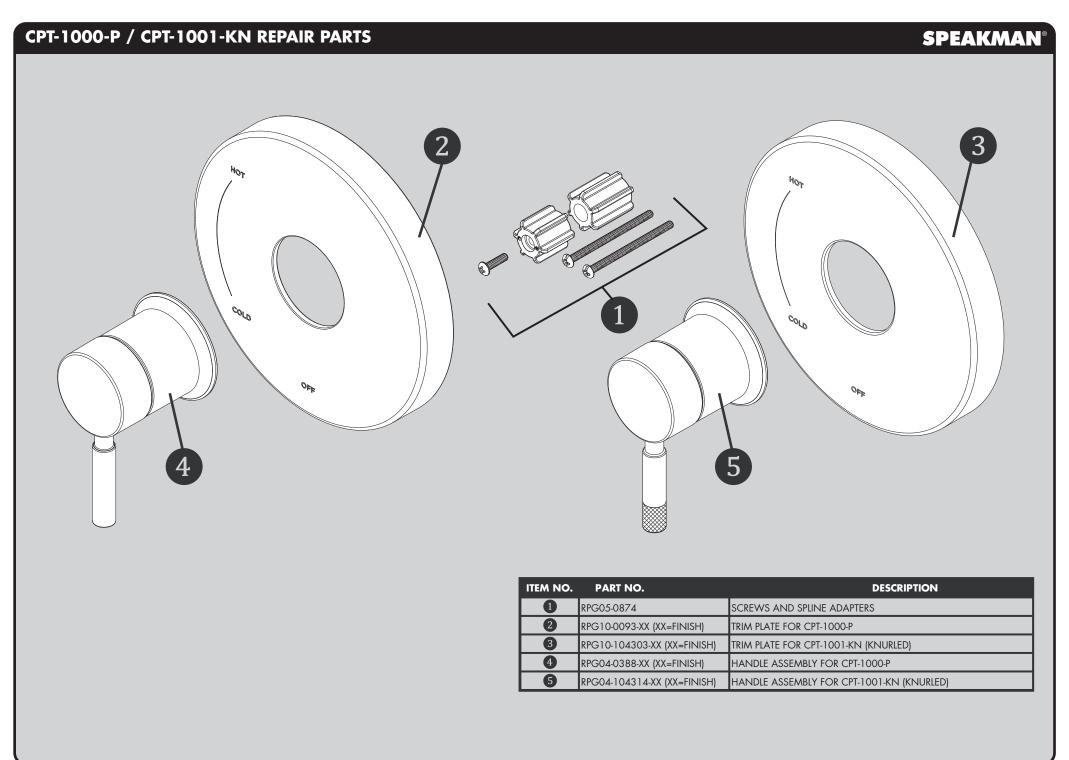

## WARRANTY

0

Additional warranty information can be found at: www.speakman.com

There are two connectors included to allow for both Shallow Mount (Valve Centerline is 2.5-3.0" from finished wall surface) and Deep Mount (Valve Centerline is 3.0"-3.5" from finished wall surface) applications. Please select Connector appropriate for your installation. For Shallow Mount Application For Deep Mount Application