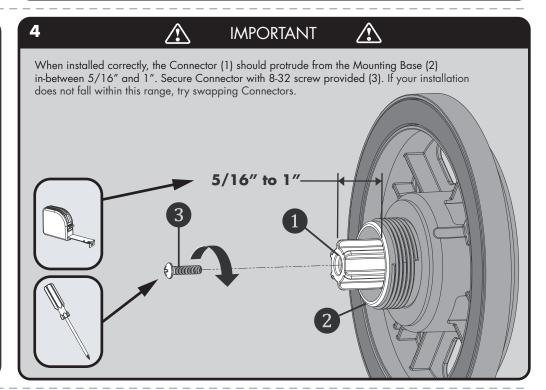

## WARRANTY

0

Additional warranty information can be found at: www.speakman.com

There are two connectors included to allow for both Shallow Mount (Valve Centerline is 2.5-3.0" from finished wall surface) and Deep Mount (Valve Centerline is 3.0"-3.5" from finished wall surface) applications. Please select Connector appropriate for your installation. For Shallow Mount Application For Deep Mount Application