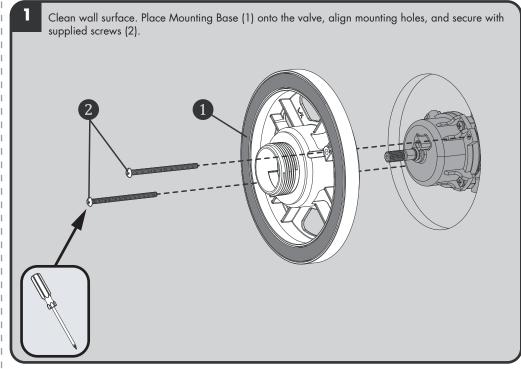

- Do not over-tighten any connections or damage may occur.
- Be sure to read instructions thoroughly before
- Be sure to have properly adjusted the Temperature Limiting Stop (TLS) as per the Valve Installation Instructions before installing Valve Trim.