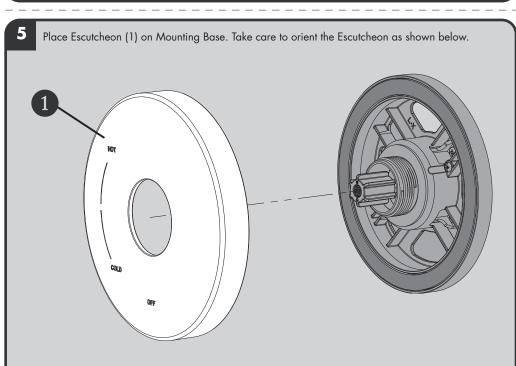

roduct is designed for years of trouble-free performance. Keep it looking new by cleaning it periodically with a soft cloth. The use of harsh chemicals and abrasives on any of the Speakman custom finish products may damage the finish and void the product warranty. Please be sure to only use approved cleaners. Please contact Speakman for any clarification of acceptable cleaners.

## WARRANTY

0

Additional warranty information can be found at: www.speakman.com



There are two connectors included to allow for both Shallow Mount (Valve Centerline is 2.5-3.0" from finished wall surface) and Deep Mount (Valve Centerline is 3.0"-3.5" from finished wall surface) applications. Please select Connector appropriate for your installation. For Shallow Mount Application For Deep Mount Application