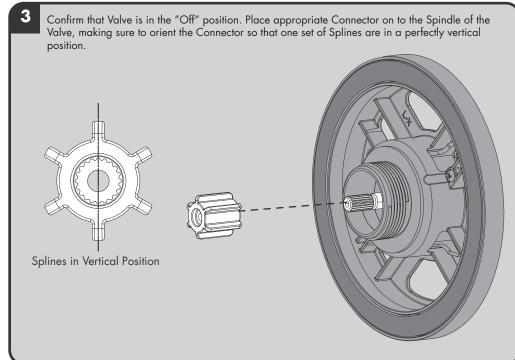

## WARRANTY

0

Additional warranty information can be found at: www.speakman.com

There are two connectors included to allow for both Shallow Mount (Valve Centerline is 2.5-3.0" from finished wall surface) and Deep Mount (Valve Centerline is 3.0"-3.5" from finished wall surface) applications. Please select Connector appropriate for your installation. For Shallow Mount Application For Deep Mount Application