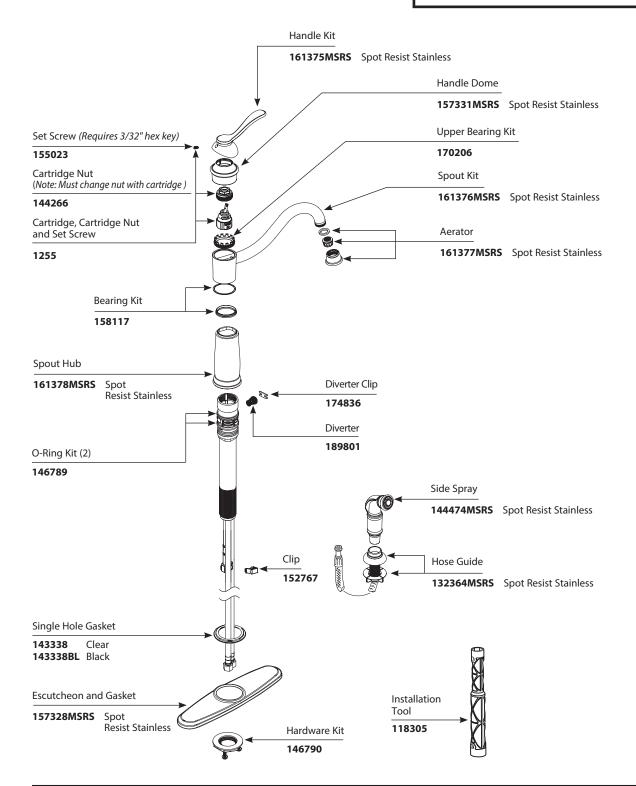

# **Illustrated Parts**

Walden™Single-Handle Kitchen Faucet w/side sprayMODELTYPEFINISH87427MSRSLeverSpot Resist Stainless