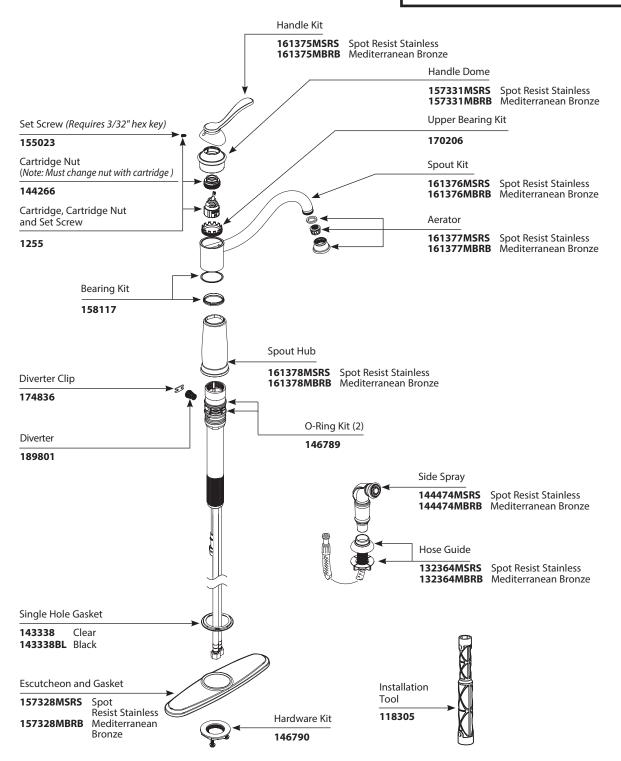

# **Illustrated Parts**

| Walden™<br>Single-Handle Kitchen Faucet w/side spray |       |                       |  |
|------------------------------------------------------|-------|-----------------------|--|
| MODEL                                                | TYPE  | <u>FINISH</u>         |  |
| 87427MSRS                                            | Lever | Spot Resist Stainless |  |
| 87427MBRB                                            | Lever | Mediterranean Bronze  |  |