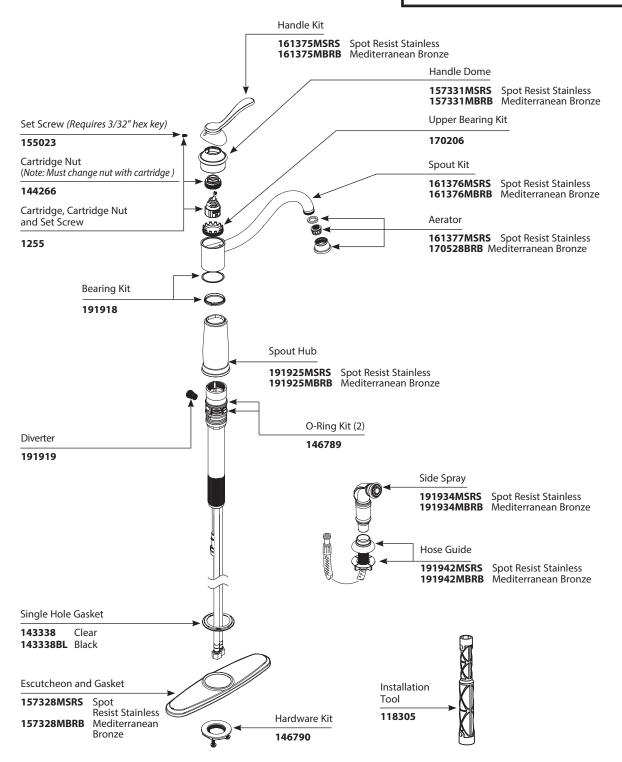

#### Order by Part Number

There is more than one version of this model. Page down to identify the version you have.

# **Illustrated Parts**

| Walden™<br>Single-Handle Kitchen Faucet w/side spray |       |                       |  |
|------------------------------------------------------|-------|-----------------------|--|
| MODEL                                                | TYPE  | FINISH                |  |
| 87427MSRS                                            | Lever | Spot Resist Stainless |  |
| 87427MBRB                                            | Lever | Mediterranean Bronze  |  |