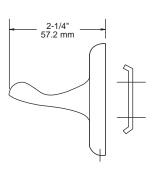

## DOUBLE ROBE HOOK

MATERIALS: Post and Hook - Zinc Die Cast

Wall Plate - Steel, Zinc Plated

INSTALLATION: Mount wall plate bracket(s) per installation instructions with supplied

fasteners. Slip product over wall plate(s) and tighten set screws until secure.