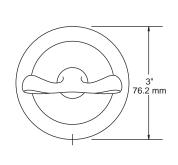

## DOUBLE ROBE HOOK

MATERIALS: Post and Hook - Zinc Die Cast

Wall Plate - Steel, Zinc Plated

INSTALLATION: Mount wall plate bracket(s) per installation instructions with supplied

fasteners. Slip product over wall plate(s) and tighten set screws until secure.