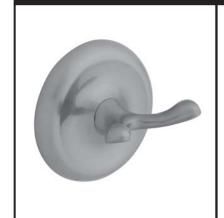

## DOUBLE ROBE HOOK

MATERIALS: Post and Hook - Zinc Die Cast

Wall Plate - Steel, Zinc Plated

INSTALLATION: Mount wall plate bracket(s) per installation instructions with supplied

fasteners. Slip product over wall plate(s) and tighten set screws until secure.