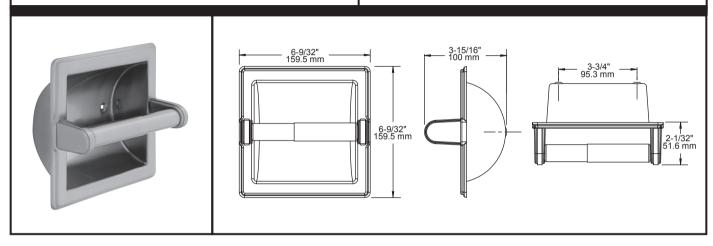

## RECESSED PAPER HOLDER - 9097

MATERIALS: Recessed Item - Stamping Brass, 20 Gauge

Post - Zinc Die Cast

Toilet Paper Holder - Stamping Brass

INSTALLATION: Cut a square hole in wall 5-1/4" x 5-1/4". Fasten with wood screws provided into the wood backing

or into studs.