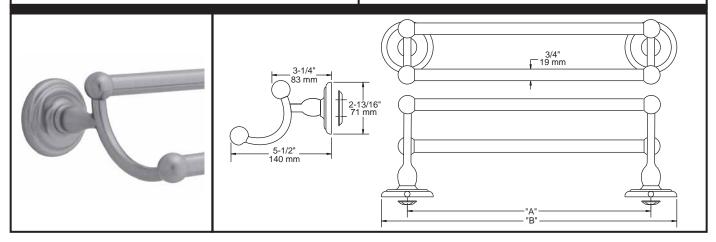

## 18 in., 24 in. & 30 in. DOUBLE TOWEL BAR

18"

(457 mm)

18-1/4"

(464 mm)

21-1/16"

(535 mm)

(610 mm)

24-1/4"

(616 mm)

27-1/16"

(687 mm)

30"

(762 mm)

30-1/4"

(768 mm)

33-1/16"

(840 mm)

LENGTH

DIM "A"

DIM "B"

MATERIALS: Posts - Zinc Die Cast

18", 24" & 30" Bars - Steel Wall Plates - Steel, Zinc Plated

INSTALLATION: Mount wall plate bracket(s) per installation instructions with supplied