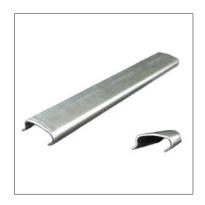

### Description

The Elgen Flange Cleat is used in conjunction with the Elgen Flange.

The Elgen Flange Cleat is used on the perimeter of the Elgen Flange, four bolt rectangular system.

The use of the Elgen Flange Cleat provides uniform compression for the 440 Butyl Gasket between the Elgen Flange's.

### **Standard Construction**

Stamped from 20 GA ASTM A-653 G60/G90 material.

Weight(per box): 46 lbs