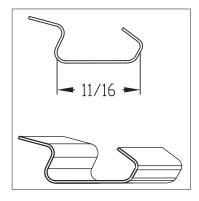

#### **Features**

Union Made Yellow Label Meets SMACNA Requirements for 6" length

### Description

The Elgen Flange Cleat is used in conjunction with the Elgen Flange.

The Elgen Flange Cleat is used on the perimeter of the Elgen Flange, four bolt rectangular system.

The use of the Elgen Flange Cleat provides uniform compression for the 440 Butyl Gasket between the Elgen Flange's.