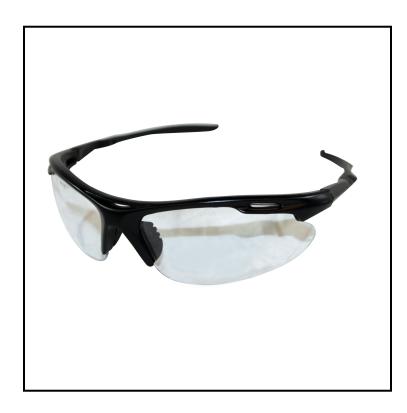

## Pro-Guard® Style 860 Series - 8002CB 8002CB

Vented frame and flexible temples provide increased airflow and a stylish look.

## **Features**

- Vented frame allowing increased airflow to prevent fogging
- Built-in rubber nose pads provide comfort fit and protect against slipping
- Straight back flexible temples
- Lenses provide 99.9% UV Protection
- Exceeds ANSI Z87.1-2010 high impact requirements
- Clear Lens and Black Frame