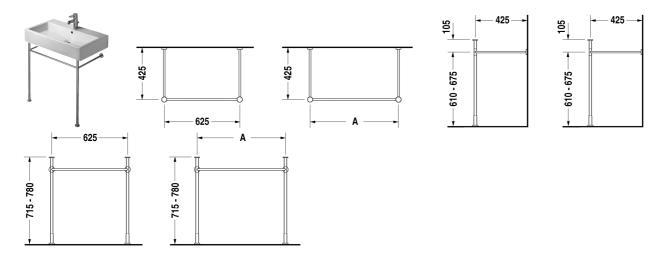

## Metal console # 0030751000

| Metal console                                                                                | Dimension              | Weight  | Order number |
|----------------------------------------------------------------------------------------------|------------------------|---------|--------------|
| height adjustable +2", for washbasin # 045470                                                |                        |         |              |
| Colors                                                                                       |                        |         |              |
| 10 Chrome                                                                                    |                        |         |              |
| Variant                                                                                      |                        |         |              |
|                                                                                              |                        | 6.2 lb  | 0030751000   |
|                                                                                              |                        |         |              |
| Furniture washbasin cUPC listed, with tap platform, fixings included                         | 27 1/2" x 18 1/2" Inch | 46.1 lb | 045470       |
| Suitable products                                                                            |                        |         |              |
| Furniture washbasin cUPC listed, with tap platform, fixings included, 27 1/2" x 18 1/2" Inch | 27 1/2" x 18 1/2" Inch |         | 045470       |
|                                                                                              |                        |         |              |

All drawings contain the necessary measurements which are subject to standard tolerances. They are stated in inch & mm and are nonbinding. Exact measurements, in particular for customized installation scenarios, can only be taken from the finished ceramic piece.