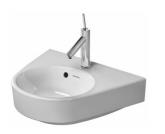

| Handrinse basin                                                                                                                                                                                                      | Dimension            | Weight     | Order number |
|----------------------------------------------------------------------------------------------------------------------------------------------------------------------------------------------------------------------|----------------------|------------|--------------|
| with overflow, with faucet deck, underside fully glazed<br>hardware included, wall-mounted, 19 5/8" Inch                                                                                                             | 1,                   |            |              |
|                                                                                                                                                                                                                      |                      |            |              |
| Colors                                                                                                                                                                                                               |                      |            |              |
| 00 White                                                                                                                                                                                                             |                      |            |              |
|                                                                                                                                                                                                                      |                      |            |              |
| Variant                                                                                                                                                                                                              |                      |            |              |
| •                                                                                                                                                                                                                    | 19 5/8" x 15 3/8" In | ch 27.6 lb | 0714500000   |
| Sanitary ceramics with the special WonderGliss surface finish will remain clean and attractive-looking for a long time to come.<br>When ordering WonderGliss please add a "1" as eleventh digit to the model number. |                      |            | r a long     |
|                                                                                                                                                                                                                      |                      |            |              |
| Suitable products                                                                                                                                                                                                    |                      |            |              |
| Siphon cover for # 071450, 7 1/2" x 11" Inch                                                                                                                                                                         | 7 1/2" x 11" Inch    |            | 085835       |
|                                                                                                                                                                                                                      |                      |            |              |