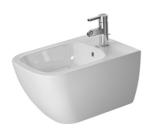

DURAVIT

| Bidet wall-mounted                                                                                                                  | Dimension                     | Weight                | Order number  |
|-------------------------------------------------------------------------------------------------------------------------------------|-------------------------------|-----------------------|---------------|
| with overflow, with tap platform, overflow clip chrome included, Durafix included                                                   |                               |                       |               |
|                                                                                                                                     |                               |                       |               |
| Colors                                                                                                                              |                               |                       |               |
| 00 White                                                                                                                            |                               |                       |               |
|                                                                                                                                     |                               |                       |               |
| Variant                                                                                                                             |                               |                       |               |
|                                                                                                                                     | 14" x 21 1/4" Inch            | 41 lb                 | 22581500      |
|                                                                                                                                     | 14 X 21 1/4 IIICII            |                       |               |
| Sanitary ceramics with the special WonderGliss surface f<br>time to come.<br>When ordering WonderGliss please add a "1" as eleventh | inish will remain clean and a | ttractive-looking for | a long        |
| time to come.                                                                                                                       | inish will remain clean and a | ttractive-looking for | a long        |
| time to come.                                                                                                                       | inish will remain clean and a | ttractive-looking for | a long 006500 |