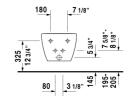

All drawings contain the necessary measurements which are subject to standard tolerances. They are stated in inch & mm and are non-binding. Exact measurements, in particular for customized installation scenarios, can only be taken from the finished ceramic piece.