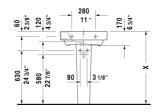

| Washbasin                                                                                                                                                                                                          | Dimension              | Weight  | Order number |
|--------------------------------------------------------------------------------------------------------------------------------------------------------------------------------------------------------------------|------------------------|---------|--------------|
| with overflow, with faucet deck, underside fully glazed, hardware included, wall-mounted, 21 5/8" Inch                                                                                                             |                        |         |              |
| Colors                                                                                                                                                                                                             |                        |         |              |
| 00 White                                                                                                                                                                                                           |                        |         |              |
| Variant                                                                                                                                                                                                            |                        |         |              |
| •                                                                                                                                                                                                                  | 21 5/8" x 19 1/8" Inch | 35.6 lb | 2323550000   |
| •••                                                                                                                                                                                                                | 21 5/8" x 19 1/8" Inch | 35.6 lb | 2323550030   |
| Sanitary ceramics with the special WonderGliss surface finish will remain clean and attractive-looking for a long time to come.  When ordering WonderGliss please add a "1" as eleventh digit to the model number. |                        |         |              |
|                                                                                                                                                                                                                    |                        |         |              |
| Suitable products                                                                                                                                                                                                  |                        |         |              |
| Pedestal for # 232365, 232360, 232355, 7 5/8" x 6 7/8" Inch                                                                                                                                                        | 7 5/8" x 6 7/8" Inch   |         | 085833       |
| Siphon cover for # 232365, 232360, 232355, 7 7/8" x 12" Inch                                                                                                                                                       | 7 7/8" x 12" Inch      |         | 085834       |
|                                                                                                                                                                                                                    |                        |         |              |

All drawings contain the necessary measurements which are subject to standard tolerances. They are stated in inch & mm and are non-binding. Exact measurements, in particular for customized installation scenarios, can only be taken from the finished ceramic piece.