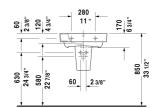

| Washbasin                                                                                                                                                                                                          | Dimension              | Weight  | Order number |
|--------------------------------------------------------------------------------------------------------------------------------------------------------------------------------------------------------------------|------------------------|---------|--------------|
| with overflow, with faucet deck, underside fully glazed, hardware included, wall-mounted, 21 5/8" Inch                                                                                                             |                        |         |              |
| Colors                                                                                                                                                                                                             |                        |         |              |
| 00 White                                                                                                                                                                                                           |                        |         |              |
| Variant                                                                                                                                                                                                            |                        |         |              |
| •                                                                                                                                                                                                                  | 21 5/8" x 19 1/8" Inch | 35.6 lb | 2323550000   |
| •••                                                                                                                                                                                                                | 21 5/8" x 19 1/8" Inch | 35.6 lb | 2323550030   |
| Sanitary ceramics with the special WonderGliss surface finish will remain clean and attractive-looking for a long time to come.  When ordering WonderGliss please add a "1" as eleventh digit to the model number. |                        |         |              |
|                                                                                                                                                                                                                    |                        |         |              |
| Suitable products                                                                                                                                                                                                  |                        |         |              |
| Pedestal for # 232365, 232360, 232355, 7 5/8" x 6 7/8" Inch                                                                                                                                                        | 7 5/8" x 6 7/8" Inch   |         | 085833       |
| Siphon cover for # 232365, 232360, 232355, 7 7/8" x 12" Inch                                                                                                                                                       | 7 7/8" x 12" Inch      |         | 085834       |
|                                                                                                                                                                                                                    |                        |         |              |

All drawings contain the necessary measurements which are subject to standard tolerances. They are stated in inch & mm and are non-binding. Exact measurements, in particular for customized installation scenarios, can only be taken from the finished ceramic piece.