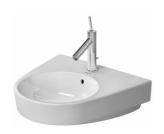

| Washbasin                                                                                                                                                                                                          | Dimension              | Weight  | Order number |
|--------------------------------------------------------------------------------------------------------------------------------------------------------------------------------------------------------------------|------------------------|---------|--------------|
| with overflow, with faucet deck, underside fully glazed, hardware included, wall-mounted, 21 5/8" Inch                                                                                                             |                        |         |              |
| Colors                                                                                                                                                                                                             |                        |         |              |
| 00 White                                                                                                                                                                                                           |                        |         |              |
| Variant                                                                                                                                                                                                            |                        |         |              |
| •                                                                                                                                                                                                                  | 21 5/8" x 19 1/8" Inch | 35.6 lb | 2323550000   |
| •••                                                                                                                                                                                                                | 21 5/8" x 19 1/8" Inch | 35.6 lb | 2323550030   |
| Sanitary ceramics with the special WonderGliss surface finish will remain clean and attractive-looking for a long time to come.  When ordering WonderGliss please add a "1" as eleventh digit to the model number. |                        |         |              |
|                                                                                                                                                                                                                    |                        |         |              |
| Suitable products                                                                                                                                                                                                  |                        |         |              |
| Pedestal for # 232365, 232360, 232355, 7 5/8" x 6 7/8" Inch                                                                                                                                                        | 7 5/8" x 6 7/8" Inch   |         | 085833       |
| Siphon cover for # 232365, 232360, 232355, 7 7/8" x 12" Inch                                                                                                                                                       | 7 7/8" x 12" Inch      |         | 085834       |
|                                                                                                                                                                                                                    |                        |         |              |