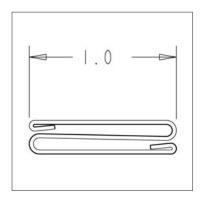

# 1" Flat "S" Slip

### Description

Elgen's 1" Flat "S" is used for making a connection between two rectangular duct walls. The Elgen 1" Flat "S" is used in Low Pressure applications.