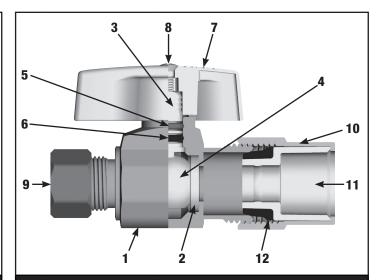

## **Anatomy of a CPVC 1/4 TURN Water Ball Stop**

|     | Material Specifications |                      |  |
|-----|-------------------------|----------------------|--|
| No. | Part                    | Materials            |  |
| 1   | Body                    | Plated Brass         |  |
| 2   | Seats                   | PTFE                 |  |
| 3   | Stem                    | Plated Brass         |  |
| 4   | Ball                    | Plated Brass         |  |
| 5   | 0-Ring                  | Rubber               |  |
| 6   | 0-Ring                  | Rubber               |  |
| 7   | Handle                  | Plated Zinc Die Cast |  |
| 8   | Handle Screw            | Zinc Plated Steel    |  |
| 9   | Compression Nut         | Plated Brass         |  |
| 10  | CPVC Nut                | Plated Brass         |  |
| 11  | Insert                  | CPVC                 |  |
| 12  | Seal                    | Rubber               |  |