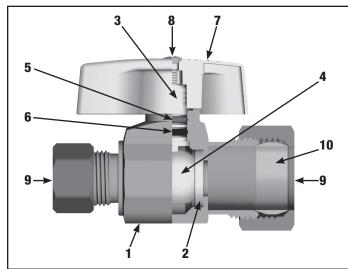

## **Anatomy of a** 1/4 TURN Water Ball Stop

| j |     | Material Specifications |                      |  |
|---|-----|-------------------------|----------------------|--|
| ĺ | No. | Part                    | Materials            |  |
|   | 1   | Body                    | Plated Brass         |  |
|   | 2   | Seats                   | PTFE                 |  |
| ĺ | 3   | Stem                    | Plated Brass         |  |
|   | 4   | Ball                    | Plated Brass         |  |
|   | 5   | 0-Ring                  | Rubber               |  |
| ĺ | 6   | 0-Ring                  | Rubber               |  |
|   | 7   | Handle                  | Plated Zinc Die Cast |  |
|   | 8   | Handle Screw            | Zinc Plated Steel    |  |
| İ | 9   | Compression Nut         | Plated Brass         |  |
| İ | 10  | Compression Sleeve      | Brass                |  |