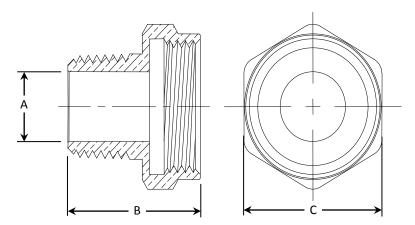

| MATER   | IAL SPECIFICATIONS |
|---------|--------------------|
| Fitting | C36000 brass       |

| PART DIMENSIONS (Inches) |        |        |        |  |
|--------------------------|--------|--------|--------|--|
| Model                    | DIA. A | DIM. B | HEX. C |  |
| HU21-8-12                | .561   | 1.14   | 1-3/16 |  |
| HU21-12-12               | .750   | 1.16   | 1-3/16 |  |