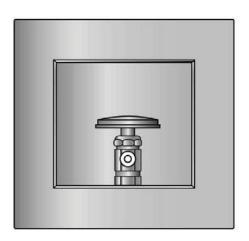

# "FR-12" FIRE RATED ICE MAKER OUTLET BOX with Lead Free Domestic Valve

## **Specifications:**

Furnish and install fire rated recessed Guy Gray ice maker outlet box. Unit shall have a lead free domestic valve. Unit shall be Guy Gray product code checked below as manufactured by IPS Corporation.

#### **Valve & Drain Options:**

Lead free Qtr Turn Valve with 1/2" MIP/Sweat, CPVC or Pex connection. Valve complies with ASME A112.18.1.

| Item # | Product Description                   | Model #    | Quantity |
|--------|---------------------------------------|------------|----------|
| 82389  | Domestic Valve, 1/2" Sweat Connection | FRIB12DSAB | 5        |