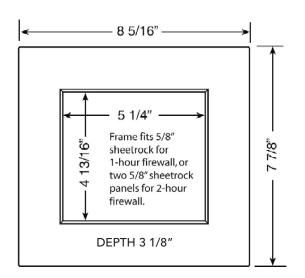

## SPECIFICATION SUBMITTAL SHEET



# "FR-12" FIRE RATED ICE MAKER OUTLET BOX with Lead Free Domestic Valve





## **Specifications:**

Furnish and install fire rated recessed Guy Gray ice maker outlet box. Unit shall have a lead free domestic valve. Unit shall be Guy Gray product code checked below as manufactured by IPS Corporation.

#### **Box Material:**

PVC Resin & Intumescent Pad attached

#### **Valve & Drain Options:**

Lead free Qtr Turn Valve with 1/2" MIP/Sweat, CPVC or Pex connection. Valve complies with ASME A112.18.1.



| Item # | Product Description                   | Model #    | Quantity |
|--------|---------------------------------------|------------|----------|
| 82389  | Domestic Valve, 1/2" Sweat Connection | FRIB12DSAB | 5        |