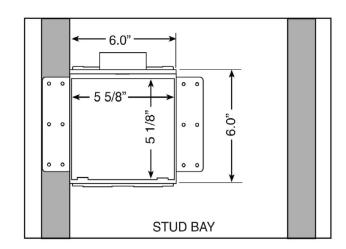

## **Specifications:**

Furnish and install fire rated recessed Guy Gray ice maker outlet box. Unit shall have a lead free domestic valve. Unit shall be Guy Gray product code checked below as manufactured by IPS Corporation.

#### **Box Material:**

PVC Resin & Intumescent Pad attached