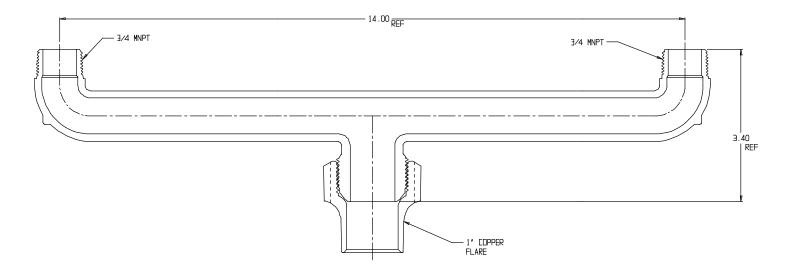

## SUBMITTAL DATA SHEET

## NL Service Fitting – 708UCM $1 \ge 3/4 \ge 14$

Copper Flare x MNPT





## SUBMITTAL INFORMATION

- Manufactured in compliance with ANSI/AWWA C800 (latest revision)
- Brass components in contact with potable water conform to ASTM B584, UNS C89833 (latest revision) and identified with "NL"
- Certified to NSF/ANSI 61 and NSF/ANSI 372
- Brass components not in contact with potable water conform to ASTM B62 and ASTM B584, UNS C83600 -85-5-5-5 (latest revision)
- Large wrench flats provided for proper installation



**A.Y. McDonald Mfg. Co.** P.O. Box 508 Dubuque, IA 52004-508 **Toll Free:** 1-800-292-2737 **Fax:** 1-800-832-9296 **Hours:** 7:00 a.m. – 5:00 p.m., CST

sales@aymcdonald.com www.aymcdonald.com

A.Y. McDonald considers the information on this assembly drawing correct when published. Item and option availability, including specifications, are subject