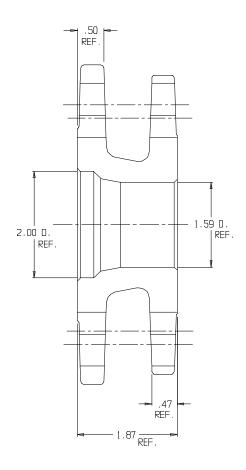

## NL Meter Coupling - 710J67DH

## SUBMITTAL INFORMATION

- Manufactured in compliance with ANSI/AWWA C800 (latest revision)
- Brass components in contact with potable water conform to ASTM B584, UNS C89833 (latest revision) and identified with "NL"
- Certified to NSF/ANSI 61 and NSF/ANSI 372
- Brass components not in contact with potable water conform to ASTM B62 and ASTM B584, UNS C83600 -85-5-5-5 (latest revision)
- Large wrench area provided for proper installation