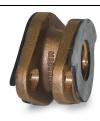

## NL Meter Coupling - 710J67DH

## SUBMITTAL INFORMATION

- Manufactured in compliance with ANSI/AWWA C800 (latest revision)
- Brass components in contact with potable water conform to ASTM B584, UNS C89833 (latest revision) and identified with "NL"
- Certified to NSF/ANSI 61 and NSF/ANSI 372
- Brass components not in contact with potable water conform to ASTM B62 and ASTM B584, UNS C83600 -85-5-5-5 (latest revision)
- Large wrench area provided for proper installation