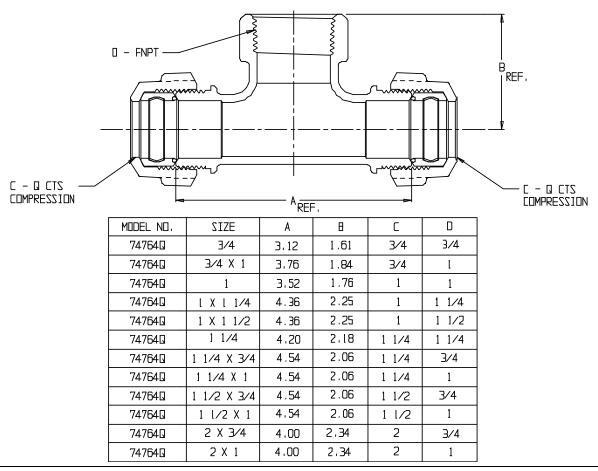

## SUBMITTAL DATA SHEET

NL Service Fitting - 74764Q

Q CTS Compression x Q CTS Compression x FNPT

## SUBMITTAL INFORMATION

- Manufactured in compliance with ANSI/AWWA C800 (latest revision)
- Brass components in contact with potable water conform to ASTM B584, UNS C89833 (latest revision) and identified with "NL"
- Certified to NSF/ANSI 61 and NSF/ANSI 372
- Brass components not in contact with potable water conform to ASTM B62 and ASTM B584, UNS C83600 -85-5-5-5 (latest revision)
- Large wrench flats provided for proper installation
- Insert Stiffeners required on all flexible plastic connections