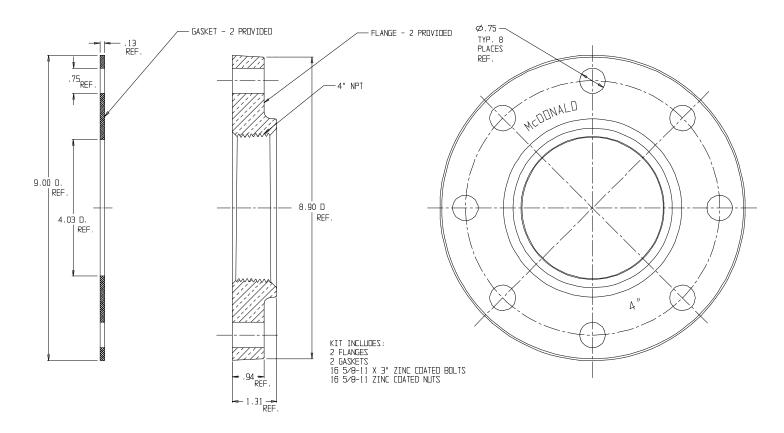

## NL Meter Coupling – 7610RK 4

Round Flange x FNPT

## SUBMITTAL INFORMATION

- Manufactured in compliance with ANSI/AWWA C800 (latest revision)
- Brass components in contact with potable water conform to ASTM B584, UNS C89833 (latest revision) and identified with "NL"
- Certified to NSF/ANSI 61 and NSF/ANSI 372
- Brass components not in contact with potable water conform to ASTM B62 and ASTM B584, UNS C83600 -85-5-5-5 (latest revision)
- Large wrench area provided for proper installation