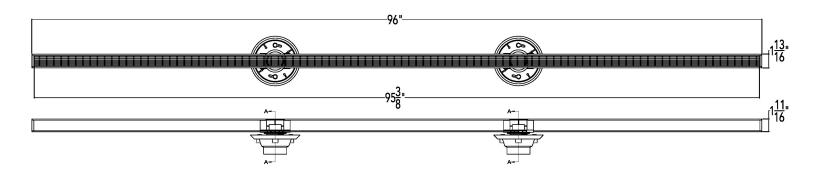

## AG 3896

(96 1/8" | x 1 13/16"w x 1 5/8" h)

- 2 A 3848 Stainless Steel Grates
- 1 G 3896 PVC Channel
- 2 SE 38 End Section
- 2 S32 PVC Outlet Section
- 2 S50 Treaded Outlet