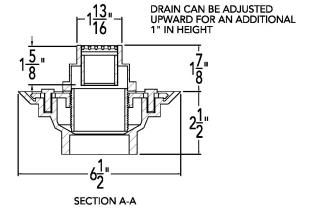

## AG 3896

(96 1/8" | x 1 13/16"w x 1 5/8" h)

- 2 A 3848 Stainless Steel Grates
- 1 G 3896 PVC Channel
- 2 SE 38 End Section
- 2 S32 PVC Outlet Section
- 2 S50 Treaded Outlet

## Add Clamp Down Drain:

CDA 22 Clamp Down Drain ABS

CDI 22 Clamp Down Drain Cast Iron

CDP 22 Clamp Down Drain PVC

2" clamp down drain not included in kit