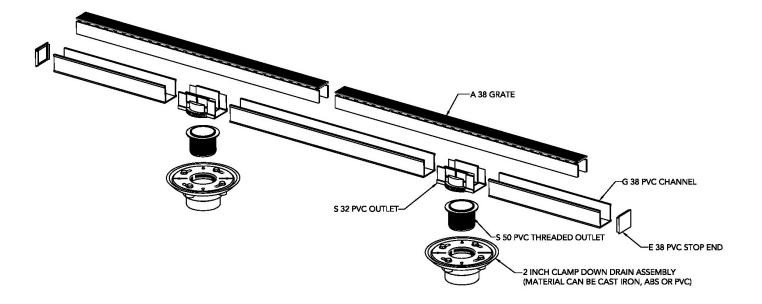

## AG 3896

(96 1/8" | x 1 13/16"w x 1 5/8" h)

- 2 A 3848 Stainless Steel Grates
- 1 G 3896 PVC Channel
- 2 SE 38 End Section
- 2 S32 PVC Outlet Section
- 2 S50 Treaded Outlet

## Add Clamp Down Drain:

CDA 22 Clamp Down Drain ABS

CDI 22 Clamp Down Drain Cast Iron

CDP 22 Clamp Down Drain PVC

2" clamp down drain not included in kit