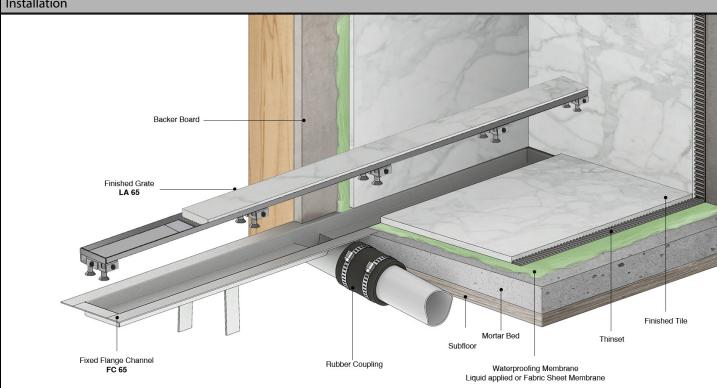

Compatible with: liquid applied or fabric sheet membranes

for water in channel or sheeting on shower floor.

Flow rate measured at outlet only. Measurement does not account

Additional outlets can be added and combined into a larger waste

Flow rate - 9 gpm per outlet

line to increase flow rates

#### Installation