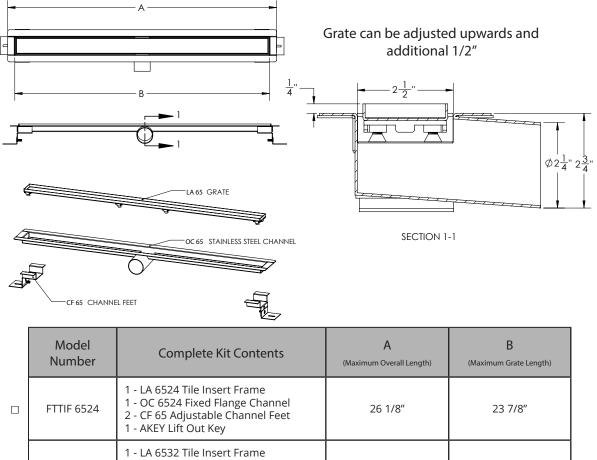

# ID Infinity Drain

| FTTIF 6524 | 2 - CF 65 Adjustable Channel Feet<br>1 - AKEY Lift Out Key                                                                                                                                                                                                                                                                                                                                                                                                                                                                                                                                                                                                                                                                                                                                                                                                                                                                                                                                                                                                                                                                                                                                                                                                                                                                                                                                                                                                                                                                                                                                                                                                                                                                                                                                                                                                                                                                                                                                                                                                                                                                                                                                                                                                                                                                                                                                                                                                                                                                                                                                                                                                                                               | 26 1/8" | 23 7/8″ |
|------------|----------------------------------------------------------------------------------------------------------------------------------------------------------------------------------------------------------------------------------------------------------------------------------------------------------------------------------------------------------------------------------------------------------------------------------------------------------------------------------------------------------------------------------------------------------------------------------------------------------------------------------------------------------------------------------------------------------------------------------------------------------------------------------------------------------------------------------------------------------------------------------------------------------------------------------------------------------------------------------------------------------------------------------------------------------------------------------------------------------------------------------------------------------------------------------------------------------------------------------------------------------------------------------------------------------------------------------------------------------------------------------------------------------------------------------------------------------------------------------------------------------------------------------------------------------------------------------------------------------------------------------------------------------------------------------------------------------------------------------------------------------------------------------------------------------------------------------------------------------------------------------------------------------------------------------------------------------------------------------------------------------------------------------------------------------------------------------------------------------------------------------------------------------------------------------------------------------------------------------------------------------------------------------------------------------------------------------------------------------------------------------------------------------------------------------------------------------------------------------------------------------------------------------------------------------------------------------------------------------------------------------------------------------------------------------------------------------|---------|---------|
| FTTIF 6532 | 1 - LA 6532 Tile Insert Frame<br>1 - OC 6532 Fixed Flange Channel<br>2 - CF 65 Adjustable Channel Feet<br>1 - AKEY Lift Out Key                                                                                                                                                                                                                                                                                                                                                                                                                                                                                                                                                                                                                                                                                                                                                                                                                                                                                                                                                                                                                                                                                                                                                                                                                                                                                                                                                                                                                                                                                                                                                                                                                                                                                                                                                                                                                                                                                                                                                                                                                                                                                                                                                                                                                                                                                                                                                                                                                                                                                                                                                                          | 34 1/8" | 31 7/8" |
| FTTIF 6536 | 1 - LA 6536 Tile Insert Frame<br>1 - OC 6536 Fixed Flange Channel<br>2 - CF 65 Adjustable Channel Feet<br>1 - AKEY Lift Out Key                                                                                                                                                                                                                                                                                                                                                                                                                                                                                                                                                                                                                                                                                                                                                                                                                                                                                                                                                                                                                                                                                                                                                                                                                                                                                                                                                                                                                                                                                                                                                                                                                                                                                                                                                                                                                                                                                                                                                                                                                                                                                                                                                                                                                                                                                                                                                                                                                                                                                                                                                                          | 38 1/8″ | 35 7/8" |
| FTTIF 6542 | 1 - LA 6542 Tile Insert Frame<br>1 - OC 6542 Fixed Flange Channel<br>2 - CF 65 Adjustable Channel Feet<br>1 - AKEY Lift Out Key                                                                                                                                                                                                                                                                                                                                                                                                                                                                                                                                                                                                                                                                                                                                                                                                                                                                                                                                                                                                                                                                                                                                                                                                                                                                                                                                                                                                                                                                                                                                                                                                                                                                                                                                                                                                                                                                                                                                                                                                                                                                                                                                                                                                                                                                                                                                                                                                                                                                                                                                                                          | 44 1/8″ | 41 7/8" |
| FTTIF 6548 | 1 - LA 6548 Tile Insert Frame<br>1 - OC 6548 Fixed Flange Channel<br>2 - CF 65 Adjustable Channel Feet<br>1 - AKEY Lift Out Key                                                                                                                                                                                                                                                                                                                                                                                                                                                                                                                                                                                                                                                                                                                                                                                                                                                                                                                                                                                                                                                                                                                                                                                                                                                                                                                                                                                                                                                                                                                                                                                                                                                                                                                                                                                                                                                                                                                                                                                                                                                                                                                                                                                                                                                                                                                                                                                                                                                                                                                                                                          | 50 1/8″ | 47 7/8″ |
| FTTIF 6560 | FTTIF 6560<br>FTTIF 6560 |         | 59 7/8" |