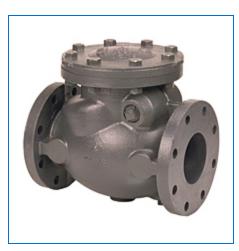

Material Number NHDX00F, F-908-W - Check Valve - Iron, Fire Protection, Horizontal Swing

The cast iron check valve features flanged end connections for easy installation. The swing check valve includes a renewable rubber disc and bronze seat ring. Swing checks may be installed in horizontal positions (or vertical with flow moving up). The check valve is recommended for automatic fire sprinkler systems and is UL/ULC listed and FM approved. Please refer to NIBCO technical data sheets, chemical resistance guides and catalogs for engineering and installation information. Choose NIBCO®