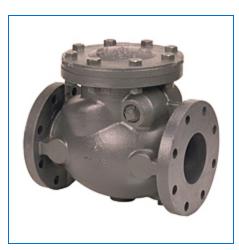

Material Number NHDX00K, F-908-W - Check Valve - Iron, Fire Protection, Horizontal Swing

The cast iron check valve features flanged end connections for easy installation. The swing check valve includes a renewable rubber disc and bronze seat ring. Swing checks may be installed in horizontal positions (or vertical with flow moving up). The check valve is recommended for automatic fire sprinkler systems and is UL/ULC listed and FM approved. Please refer to NIBCO technical data sheets, chemical resistance guides and catalogs for engineering and installation information. Choose NIBCO®

| Specifications  | -                              |
|-----------------|--------------------------------|
| UPC Code        | 039923702524                   |
| Туре            | Check Valve                    |
| Valve Size      | 6                              |
| Connection Type | F Flanged                      |
| Material        | Cast Iron                      |
| Description     | F908W 6 FLG UL/FM CK CAST IRON |
| Turns/Operation | Non-Manual                     |
| Weight          | 174.451 lb                     |