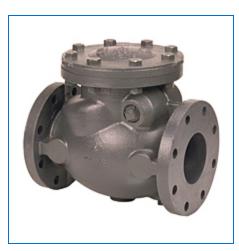

Material Number NHDX00L, F-908-W - Check Valve - Iron, Fire Protection, Horizontal Swing

The cast iron check valve features flanged end connections for easy installation. The swing check valve includes a renewable rubber disc and bronze seat ring. Swing checks may be installed in horizontal positions (or vertical with flow moving up). The check valve is recommended for automatic fire sprinkler systems and is UL/ULC listed and FM approved. Please refer to NIBCO technical data sheets, chemical resistance guides and catalogs for engineering and installation information. Choose NIBCO®