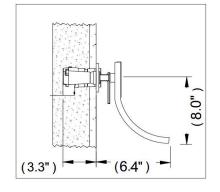

# **AQUEDUCT**

Single Control Wall Mount Lavatory Set AQ11C

• Only Available with Handle Shown