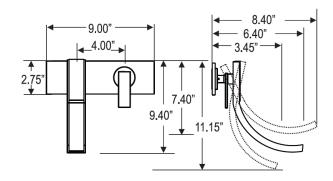

# **AQUEDUCT**

Single Control Wall Mount Lavatory Set AQ11C

• Only Available with Handle Shown