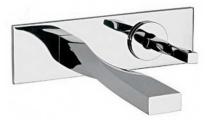

**SPIRA** 

Single Control Wall Mounted Lav Set SR11

## Features and Benefits

- Brass Construction
- Single Control Ceramic Disc Cartridge
- Includes 1LH64 Push-Button Drain
- Includes Rough Valve