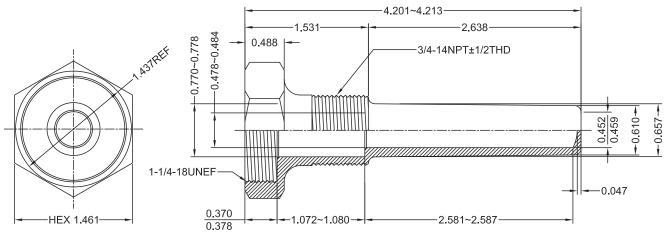

### Configuration

· Threaded Taper

#### Connection

• Socket Length: 3-1/2"

Process Connection: 3/4"-14 NPT

• Instrument Connection: 1-1/4"-18 UNEF

#### **Material**

• JIS-3771 Brass