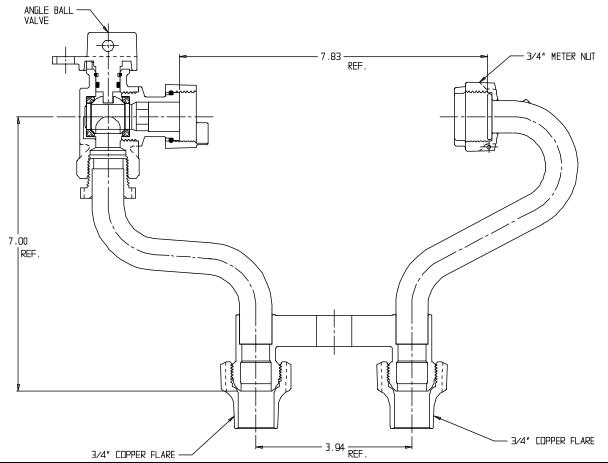

## NL Meter Setter – 737-2--WXCC 33

EST. 1856 Mº Donald

Copper Flare x Copper Flare

## SUBMITTAL INFORMATION

- Manufactured in compliance with ANSI/AWWA C800 (latest revision)
- Brass components in contact with potable water conform to ASTM B584, UNS C89833 (latest revision) and identified with "NL"
- Certified to NSF/ANSI 61 (reference height restrictions) and NSF/ANSI 372
- Brass components not in contact with potable water conform to ASTM B62 and ASTM B584, UNS C83600 -85-5-5-5 (latest revision)
- Copper tubing made in compliance with ASTM B75 or B88, UNS C12200 (latest revision)
- Lead free solder joints
- Designed to provide proper meter spacing for ease of installation
- Padlock wings standard on all valves