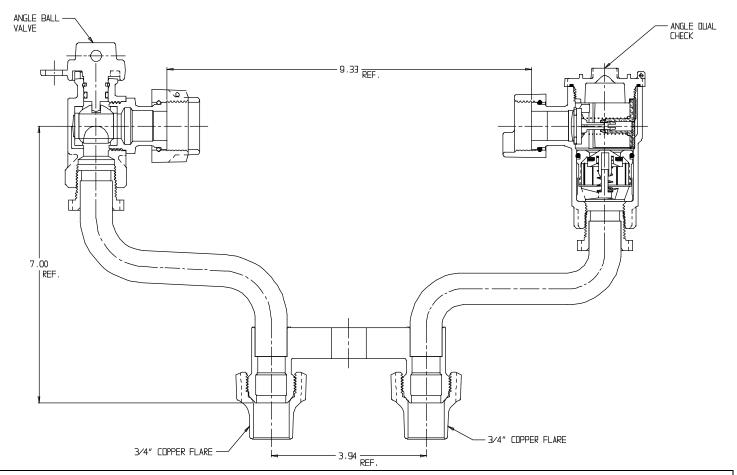

## SUBMITTAL DATA SHEET

NL Meter Setter – 737-3--WDCC 33

Copper Flare x Copper Flare

## **SUBMITTAL INFORMATION**

- Manufactured in compliance with ANSI/AWWA C800 (latest revision)
- Brass components in contact with potable water conform to ASTM B584, UNS C89833 (latest revision) and identified with "NL"
- Certified to NSF/ANSI 61 (reference height restrictions) and NSF/ANSI 372
- Brass components not in contact with potable water conform to ASTM B62 and ASTM B584, UNS C83600 -85-5-5-5 (latest revision)
- Copper tubing made in compliance with ASTM B75 or B88, UNS C12200 (latest revision)
- Lead free solder joints
- Designed to provide proper meter spacing for ease of installation
- Padlock wings standard on all valves