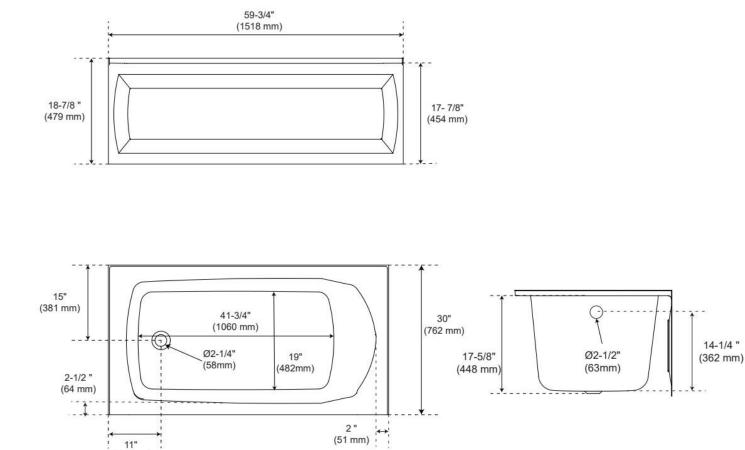

## 60" X 30" BRADENTON ACRYLIC ALCOVE TUB

SKU: 948244 Code: SHBDS6030

## FEATURES

Tub Material: Acrylic Product Finish: White Shape: Rectangle Tub Drain Placement: End Drain Included: No Water Depth to Overflow: 14-1/4" Water Capacity (Gallons): 48 Built-In Adjusters: No Tub Weight Uncrated (lbs): 87

## **ADDITIONAL FEATURES**

- All dimensions (± 1/2").
- Textured slip-resistant bottom.
- Integral tile flange and skirt.
- Pre-leveled base.

## 60" X 30" BRADENTON ACRYLIC ALCOVE TUB

SKU: 948244 Code: SHBDS6030

REVISED 9/20/2024

(ISI) SIGNATURE HARDWARE

(279 mm)

See Website For Warranty Information signaturehardware.com/warranty

signature hardware.com