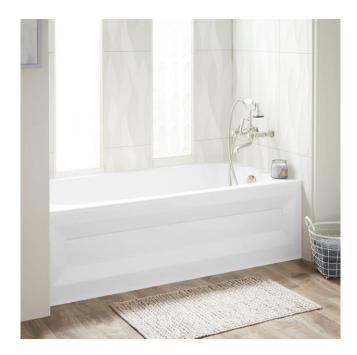

## 60" X 30" BRADENTON ACRYLIC ALCOVE TUB

SKU: 948244 Code: SHBDS6030

## FEATURES

Tub Material: Acrylic Product Finish: White Shape: Rectangle Tub Drain Placement: End Drain Included: No Water Depth to Overflow: 14-1/4" Water Capacity (Gallons): 48 Built-In Adjusters: No Tub Weight Uncrated (lbs): 87

## **ADDITIONAL FEATURES**

- All dimensions (± 1/2").
- Textured slip-resistant bottom.
- Integral tile flange and skirt.
- Pre-leveled base.