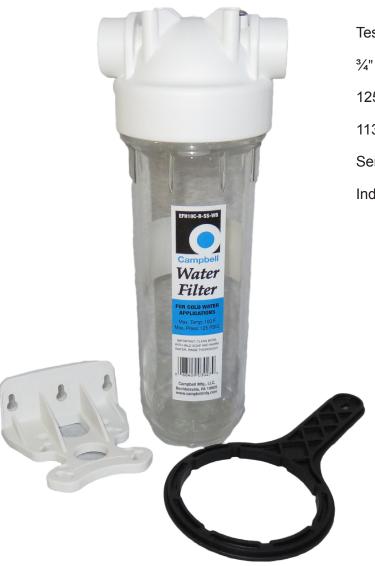

## EFH10C-B-SS-WB

Tested to NSF standards as listed by IAPMO <sup>3</sup>/<sub>4</sub>" inlet/outlet, 316 stainless steel inserts 125 psi maximum operating pressure 113°F maximum operating temperature Service wrench and bracket included Individually boxed, master carton (12)

Available replacement parts

O-ring
OR-EFH10C-SS

Service wrench WR-EFH10C-SS

Bracket
BR-EFH10C-SS

Centering ring CR-EFH10C-SS