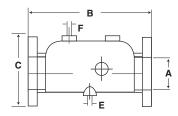

## **CONNECTIONS**

|       |        | Dimensions |        | Tapping - NP |      |      |
|-------|--------|------------|--------|--------------|------|------|
| Item  | Α      | в          | С      | Α            | F    | Е    |
| 24083 | 1"     | 6"         | 3-3/4" | 1"           | 1/8" | 1/2" |
| 24084 | 1-1/4" | 6"         | 3-3/4" | 1-1/4"       | 1/8" | 1/2" |

|       |        | Dimen | sions | Tapping - NPT |      |      |  |
|-------|--------|-------|-------|---------------|------|------|--|
| Item  | Α      | В     | С     | Α             | F    | Е    |  |
| 24085 | 1-1/2" | 8"    | 5"    | 1-1/2"        | 1/8" | 1/2" |  |
| 24086 | 2"     | 8"    | 5"    | 2"            | 1/2" | 1/2" |  |
| 24087 | 2-1/2" | 10"   | 6"    | 2-1/2"        | 3/4" | 1/2" |  |
| 24088 | 3"     | 10"   | 6"    | 3"            | 3/4" | 1/2" |  |

|       |    | Dimensions T |        | Тар | Tapping - NPT |      |  |
|-------|----|--------------|--------|-----|---------------|------|--|
| Item  | Α  | В            | С      | Α   | F             | E    |  |
| 24089 | 4" | 10-1/2"      | 9-1/4" | 4"  | 3/4"          | 1/2" |  |