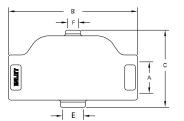

## **CONNECTIONS**

|       |        | Dimensions |        | Tapping - NP |      |      |
|-------|--------|------------|--------|--------------|------|------|
| Item  | Α      | в          | С      | Α            | F    | Е    |
| 24083 | 1"     | 6"         | 3-3/4" | 1"           | 1/8" | 1/2" |
| 24084 | 1-1/4" | 6"         | 3-3/4" | 1-1/4"       | 1/8" | 1/2" |

|       |        | Dimen | sions | Tapping - NPT |      |      |  |
|-------|--------|-------|-------|---------------|------|------|--|
| Item  | Α      | В     | С     | Α             | F    | Е    |  |
| 24085 | 1-1/2" | 8"    | 5"    | 1-1/2"        | 1/8" | 1/2" |  |
| 24086 | 2"     | 8"    | 5"    | 2"            | 1/2" | 1/2" |  |
| 24087 | 2-1/2" | 10"   | 6"    | 2-1/2"        | 3/4" | 1/2" |  |
| 24088 | 3"     | 10"   | 6"    | 3"            | 3/4" | 1/2" |  |

|       |    | Dimensions T |        | Тар | Tapping - NPT |      |  |
|-------|----|--------------|--------|-----|---------------|------|--|
| Item  | Α  | В            | С      | Α   | F             | E    |  |
| 24089 | 4" | 10-1/2"      | 9-1/4" | 4"  | 3/4"          | 1/2" |  |