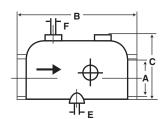

## **CONNECTIONS**

|       |        | Dimensions |        | Tapping - NP |      |      |
|-------|--------|------------|--------|--------------|------|------|
| Item  | Α      | в          | С      | Α            | F    | Е    |
| 24083 | 1"     | 6"         | 3-3/4" | 1"           | 1/8" | 1/2" |
| 24084 | 1-1/4" | 6"         | 3-3/4" | 1-1/4"       | 1/8" | 1/2" |

|       |        | Dimen | sions | Tapping - NPT |      |      |  |
|-------|--------|-------|-------|---------------|------|------|--|
| Item  | Α      | В     | С     | Α             | F    | Е    |  |
| 24085 | 1-1/2" | 8"    | 5"    | 1-1/2"        | 1/8" | 1/2" |  |
| 24086 | 2"     | 8"    | 5"    | 2"            | 1/2" | 1/2" |  |
| 24087 | 2-1/2" | 10"   | 6"    | 2-1/2"        | 3/4" | 1/2" |  |
| 24088 | 3"     | 10"   | 6"    | 3"            | 3/4" | 1/2" |  |

|       |    | Dimensions T |        | Тар | Tapping - NPT |      |  |
|-------|----|--------------|--------|-----|---------------|------|--|
| Item  | Α  | В            | С      | Α   | F             | E    |  |
| 24089 | 4" | 10-1/2"      | 9-1/4" | 4"  | 3/4"          | 1/2" |  |