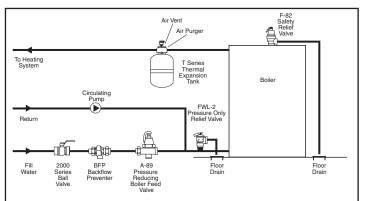

# **Air Purgers**

# DESCRIPTION

Cash Acme Air Purgers are specially designed to eliminate air from systems by entraining air to the top of the unit and venting through an air vent.

The Cash Acme Air Purgers feature a one piece cast iron construction. No service is required. They have internal baffles and are available in a variety of sizes ranging from 1" through 4".

#### **FEATURES AND BENEFITS**

One piece cast iron construction: Durable construction for long lasting service.

Economical and easy to install: Saves money and time!

Wide range of sizes: *Fits a variety of heating systems.* 

# **TYPICAL INSTALLATION**

Note: Air vent available separately.



## **SPECIFICATION DATA**

Materials:

One piece cast iron construction.

## **CONNECTIONS**





|       |        | Dimensions |        | Tapping - NP |      |      |
|-------|--------|------------|--------|--------------|------|------|
| Item  | Α      | в          | С      | Α            | F    | Е    |
| 24083 | 1"     | 6"         | 3-3/4" | 1"           | 1/8" | 1/2" |
| 24084 | 1-1/4" | 6"         | 3-3/4" | 1-1/4"       | 1/8" | 1/2" |



|       |        | Dimen | sions | Tapping - NPT |      |      |  |
|-------|--------|-------|-------|---------------|------|------|--|
| Item  | Α      | В     | С     | Α             | F    | Е    |  |
| 24085 | 1-1/2" | 8"    | 5"    | 1-1/2"        | 1/8" | 1/2" |  |
| 24086 | 2"     | 8"    | 5"    | 2"            | 1/2" | 1/2" |  |
| 24087