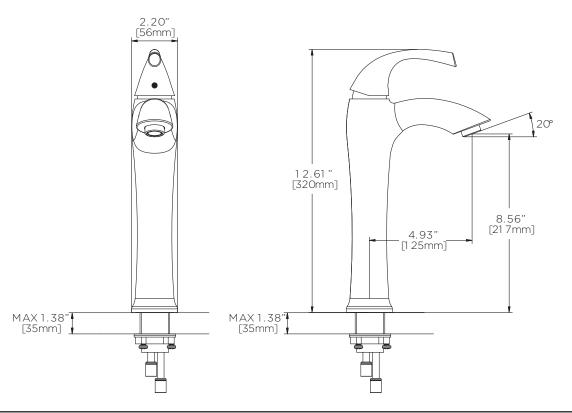

# DIMENSIONS: NOTE: 1. All dimensions are in inches (millimeters) unless otherwise specified and are subject to change without notice.

Architect/Engineer Approval Space:

SPEAKMAN 400 ANCHOR MILL ROAD NEW CASTLE, DE 19720