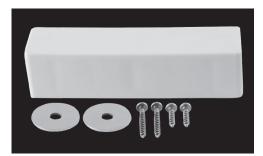

### **Product Features**

- Mounts to laundry tubs or utility sinks for use with clamp-on faucets and overhead supply lines.
- Constructed from durable impact resistant plastic
- Comes with 2 sets of screws and 2 washers for easy installation

#### Model Numbers

PFLTBLK DLX Molded FCT Block with screws