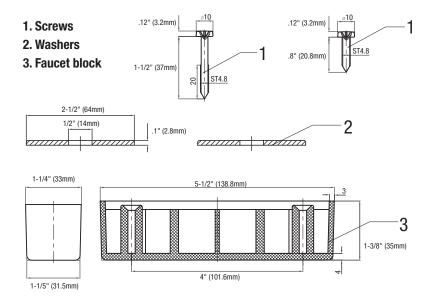

## PFLTBLK

# Faucet Block for Utility Sinks



### **Product Features**

- Mounts to laundry tubs or utility sinks for use with clamp-on faucets and overhead supply lines.
- Constructed from durable impact resistant plastic
- Comes with 2 sets of screws and 2 washers for easy installation

#### Model Numbers

PFLTBLK DLX Molded FCT Block with screws





#### **Installation Instructions**



#### Warranty and Codes

PROFLO faucet blocks carry a 1-year limited warranty. In an effort to continually improve our products, FEI will make design changes from time to time. We reserve the right to ship newly designed product to fill any order unless we agree in writing to do otherwise.