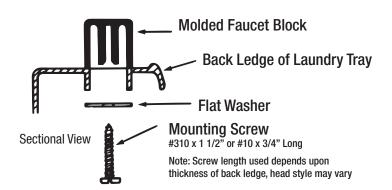

## PFLTBLK

# Faucet Block for Utility Sinks



### **Product Features**

- Mounts to laundry tubs or utility sinks for use with clamp-on faucets and overhead supply lines.
- Constructed from durable impact resistant plastic
- Comes with 2 sets of screws and 2 washers for easy installation

#### Model Numbers

PFLTBLK DLX Molded FCT Block with screws





#### **Installation Instructions**



#### Warranty and Codes

PROFLO faucet blocks carry a 1-year limited warranty. In an effort to continually improve our products, FEI will make design changes from time to time. We reserve the right to ship newly designed product to fill any order unless we agree in writing to do otherwise.