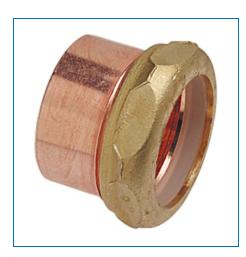

## Material Number H018050, DWV Trap Adapter C x SJ - Wrot, 901-7

The trap adapter features a solder cup and slip joint connection. The fitting provides a means for adapting a solder connection to a slip joint connection. Please refer to NIBCO technical data sheets and catalogs for engineering and installation information. In addition to its inherent qualities of beauty, durability and low maintenance, copper's reusability makes it an ideal application in sustainable projects. NIBCO® copper fittings are manufactured in an ISO 9001 certified facility, and

+ more

| Specifications          | _                                       |
|-------------------------|-----------------------------------------|
| UPC Code                | 039923461124                            |
| All Type of Item        | Fitting                                 |
| All Special Application | DWV Drain / Waste / Vent                |
| Description             | 901-7 11/2X11/2OD CXSJ DWV TRAP ADAPTER |
| Туре                    | Adapter                                 |
| Connection Type         | C x SJ                                  |
| Weight                  | 0.274 lb                                |
| Size                    | 1 1/2                                   |
| Material                | Copper                                  |