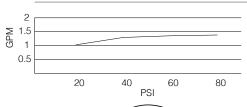

# **SPECIFICATIONS**

### PARMA™ SINGLE HANDLE LAVATORY FAUCET

#### Model

D235558

## Description

- Solid brass
- · Ceramic disc valve
- · Metal touch down drain assembly
- Single hole mount

#### **Standards**



- NSF 61-9
- Energy Policy Act of 1992



- ASME A112.18.1M/A112.18.1
- NSF/ANSI 372



• ADA Accessibility Guidelines for Buildings and Facilities -

4.27.4 Controls and Mechanisms

#### Flow Rate







#### **Finishes Available**

- Chrome
- · Brushed Nikel

#### Warranty

Danze products are covered by a manufacturer's limited "lifetime" warranty for manufacturing defects.





| Su | bmittal | Info | ormation | ľ |
|----|---------|------|----------|---|
|    |         |      |          |   |

Contractor: \_

Job Name: \_

Location: -Contact #:\_