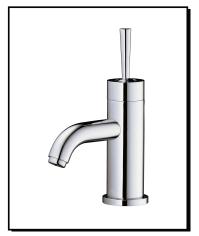

### PARMA™ SINGLE HANDLE LAVATORY FAUCET

#### Model

D235558

## Description

- Solid brass
- · Ceramic disc valve
- · Metal touch down drain assembly
- Single hole mount

#### **Finishes Available**

- Chrome
- · Brushed Nikel