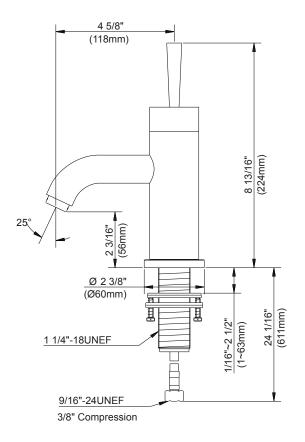

# **SPECIFICATIONS**

### PARMA™ SINGLE HANDLE LAVATORY FAUCET

#### Model

D235558

## Description

- Solid brass
- · Ceramic disc valve
- · Metal touch down drain assembly
- Single hole mount