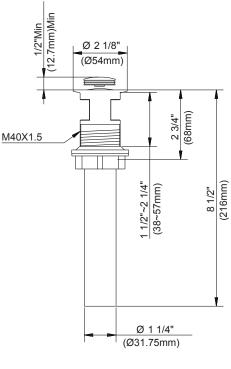

# **SPECIFICATIONS**

### PARMA™ SINGLE HANDLE LAVATORY FAUCET

#### Model

D235558

## Description

- Solid brass
- · Ceramic disc valve
- · Metal touch down drain assembly
- Single hole mount