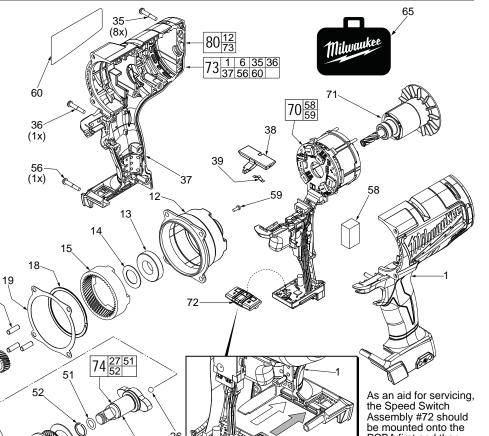

> PCBA first and than carefully installed together into the Left Housing Halve #1.

See Page 2

**EXAMPLE:** 

26

28

29

30

PCBA-

|      | \.\.\.\.\.\.\.\.\.\.\.\.\.\.\.\.\.\.\. |                                                 |         |
|------|----------------------------------------|-------------------------------------------------|---------|
| FIG. | PART NO.                               |                                                 | O. REQ. |
| 1    |                                        | Handle Support (Housing Halve-Left) w/ metal pi |         |
| 6    | 45-30-0255                             | Rubber Slug                                     | 4       |
| 12   |                                        | Rear Case                                       | 1       |
| 13   | 02-04-0375                             | Ball Bearing                                    | 1       |
| 14   | 45-88-1655                             | Thrust Washer                                   | 1       |
| 15   | 32-65-0025                             | Ring Gear                                       | 1       |
| 16   | 44-60-1960                             | Planet Pin                                      | 3       |
| 17   | 32-62-0500                             | Planet Gear                                     | 3       |
| 18   | 30-40-0052                             | Retaining Ring                                  | 1       |
| 19   | 43-44-0065                             | Gasket                                          | 1       |
| 20   | 36-10-0030                             | Camshaft                                        | 1       |
| 21   | 02-02-0250                             | 1/4" Steel Ball                                 | 2       |
| 22   | 40-50-0995                             | Hammer Spring                                   | 1       |
| 23   | 45-88-1006                             | Thrust Washer                                   | 1       |
| 24   | 02-80-0200                             | Hammer Thrust Bearing                           | 1       |
| 25   | 43-81-0110                             | Hammer                                          | 1       |
| 26   | 02-02-7010                             | 7/32" Steel Ball                                | 1       |
| 27   |                                        | 1/2" Square Anvil                               | 1       |
| 28   | 45-88-1875                             | Thrust Washer                                   | 1       |
| 29   | 02-80-3256                             | Thrust Bearing                                  | 1       |
| 30   | 45-88-0032                             | Thrust Washer                                   | 1       |
| 33   | 14-30-0110                             | Front Housing Assembly with Bushing             | 1       |
| 34   | 06-82-2210                             | 50 x 40mm Pan Hd. PT T-20 Screw                 | 4       |
| 35   | 06-82-0995                             | M4 x 16mm Pan Hd. Plastite T-20 Screw           | 8       |
| 36   | 06-82-2230                             | M4 x 22mm Pan Hd. Plastite T-20 Screw           | 1       |
| 37   |                                        | Handle Cover (Housing Halve Right)              | 1       |
| 38   | 45-24-0130                             | Forward / Reverse Shuttle                       | 1       |
| 39   | 40-50-1135                             | Shuttle Spring                                  | 1       |
|      |                                        |                                                 |         |

| FIG. | PART NO.   | DESCRIPTION OF PART N                      | O. REG |
|------|------------|--------------------------------------------|--------|
| 51   | 34-40-0900 | O-Ring                                     | 1      |
| 52   | 44-90-4530 | Friction Ring                              | 1      |
| 56   | 06-81-5383 | M4 x 35mm Pan Hd. Plastite T-20 Screw      | 1      |
| 58   | 44-52-0025 | Foam Pad                                   | 1      |
| 59   | 06-82-0165 | High Voltage Screw                         | 1      |
| 60   | 12-20-2626 | Service Nameplate                          | 1      |
| 65   | 42-55-2762 | Carrying Case                              | 1      |
| 70   | 14-20-0255 | Electronics Assembly                       |        |
|      |            | Consisting of On-Off Switch, Stator, PCB   | Α,     |
|      |            | Forward/Reverse Switch, LED, Battery       |        |
|      |            | Terminal Connector Block, Foam Pad and     | b      |
|      |            | High Voltage Screw                         | 1      |
| 71   | 16-01-0105 | Rotor Assembly                             | 1      |
| 72   | 45-24-0110 | Speed Switch Assembly                      | 1      |
| 73   |            | Housing Assembly                           | 1      |
| 74   | 42-06-0045 | 1/2" Square Anvil Assembly w/ friction rin | g 1    |
| 80   | 14-46-0047 | Housing/Rear Case Assembly                 | 1      |