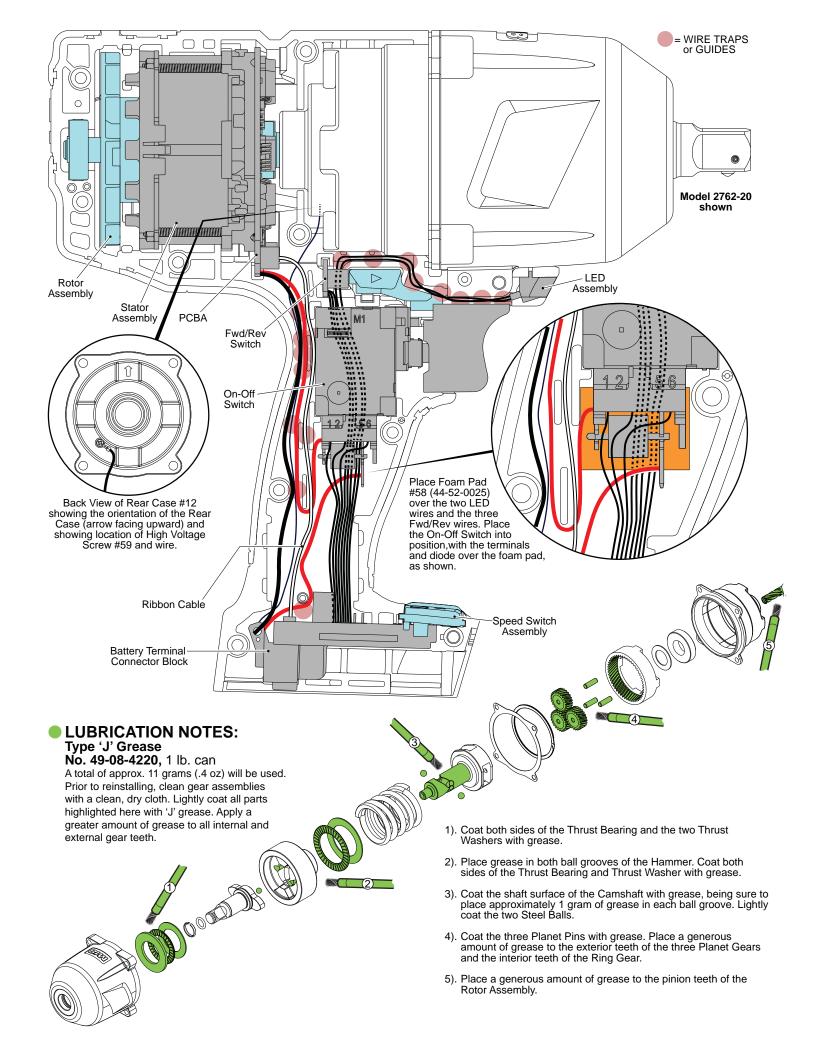

> PCBA first and than carefully installed together into the Left Housing Halve #1.

See Page 2

**EXAMPLE:** 

26

28

29

30

PCBA-

|      | \.\.\.\.\.\.\.\.\.\.\.\.\.\.\.\.\.\.\. |                                                 |         |
|------|----------------------------------------|-------------------------------------------------|---------|
| FIG. | PART NO.                               |                                                 | O. REQ. |
| 1    |                                        | Handle Support (Housing Halve-Left) w/ metal pi |         |
| 6    | 45-30-0255                             | Rubber Slug                                     | 4       |
| 12   |                                        | Rear Case                                       | 1       |
| 13   | 02-04-0375                             | Ball Bearing                                    | 1       |
| 14   | 45-88-1655                             | Thrust Washer                                   | 1       |
| 15   | 32-65-0025                             | Ring Gear                                       | 1       |
| 16   | 44-60-1960                             | Planet Pin                                      | 3       |
| 17   | 32-62-0500                             | Planet Gear                                     | 3       |
| 18   | 30-40-0052                             | Retaining Ring                                  | 1       |
| 19   | 43-44-0065                             | Gasket                                          | 1       |
| 20   | 36-10-0030                             | Camshaft                                        | 1       |
| 21   | 02-02-0250                             | 1/4" Steel Ball                                 | 2       |
| 22   | 40-50-0995                             | Hammer Spring                                   | 1       |
| 23   | 45-88-1006                             | Thrust Washer                                   | 1       |
| 24   | 02-80-0200                             | Hammer Thrust Bearing                           | 1       |
| 25   | 43-81-0110                             | Hammer                                          | 1       |
| 26   | 02-02-7010                             | 7/32" Steel Ball                                | 1       |
| 27   |                                        | 1/2" Square Anvil                               | 1       |
| 28   | 45-88-1875                             | Thrust Washer                                   | 1       |
| 29   | 02-80-3256                             | Thrust Bearing                                  | 1       |
| 30   | 45-88-0032                             | Thrust Washer                                   | 1       |
| 33   | 14-30-0110                             | Front Housing Assembly with Bushing             | 1       |
| 34   | 06-82-2210                             | 50 x 40mm Pan Hd. PT T-20 Screw                 | 4       |
| 35   | 06-82-0995                             | M4 x 16mm Pan Hd. Plastite T-20 Screw           | 8       |
| 36   | 06-82-2230                             | M4 x 22mm Pan Hd. Plastite T-20 Screw           | 1       |
| 37   |                                        | Handle Cover (Housing Halve Right)              | 1       |
| 38   | 45-24-0130                             | Forward / Reverse Shuttle                       | 1       |
| 39   | 40-50-1135                             | Shuttle Spring                                  | 1       |
|      |                                        |                                                 |         |

| FIG. | PART NO.   | DESCRIPTION OF PART N                      | O. REG |
|------|------------|--------------------------------------------|--------|
| 51   | 34-40-0900 | O-Ring                                     | 1      |
| 52   | 44-90-4530 | Friction Ring                              | 1      |
| 56   | 06-81-5383 | M4 x 35mm Pan Hd. Plastite T-20 Screw      | 1      |
| 58   | 44-52-0025 | Foam Pad                                   | 1      |
| 59   | 06-82-0165 | High Voltage Screw                         | 1      |
| 60   | 12-20-2626 | Service Nameplate                          | 1      |
| 65   | 42-55-2762 | Carrying Case                              | 1      |
| 70   | 14-20-0255 | Electronics Assembly                       |        |
|      |            | Consisting of On-Off Switch, Stator, PCB   | Α,     |
|      |            | Forward/Reverse Switch, LED, Battery       |        |
|      |            | Terminal Connector Block, Foam Pad and     | b      |
|      |            | High Voltage Screw                         | 1      |
| 71   | 16-01-0105 | Rotor Assembly                             | 1      |
| 72   | 45-24-0110 | Speed Switch Assembly                      | 1      |
| 73   |            | Housing Assembly                           | 1      |
| 74   | 42-06-0045 | 1/2" Square Anvil Assembly w/ friction rin | g 1    |
| 80   | 14-46-0047 | Housing/Rear Case Assembly                 | 1      |

| SCREW TORQUE SPECIFICATIONS |            |                     |             |          |  |  |
|-----------------------------|------------|---------------------|-------------|----------|--|--|
|                             |            |                     | SEAT TORQUE |          |  |  |
| FIG.                        | PART NO.   | WHERE USED          | (KG/CM)     | (IN/LBS) |  |  |
| 34                          | 06-82-2210 | Front Housing Assy. | 36          | 31       |  |  |
| 35                          | 06-82-0995 | Housing Assembly    | 12.5        | 11       |  |  |
| 36                          | 06-82-2230 | Housing Assembly    | 8.5         | 7        |  |  |
| 56                          | 06-82-2240 | Housing Assembly    | 12.5        | 11       |  |  |
| 59                          | 06-82-0165 | High Voltage Screw  |             | J        |  |  |