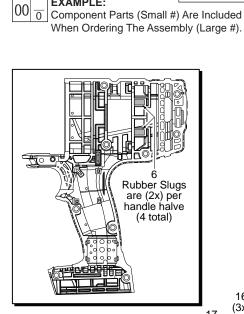

|      | \.\.\.\.\.\.\.\.\.\.\.\.\.\.\.\.\.\.\. |                                                 |         |
|------|----------------------------------------|-------------------------------------------------|---------|
| FIG. | PART NO.                               |                                                 | O. REQ. |
| 1    |                                        | Handle Support (Housing Halve-Left) w/ metal pi |         |
| 6    | 45-30-0255                             | Rubber Slug                                     | 4       |
| 12   |                                        | Rear Case                                       | 1       |
| 13   | 02-04-0375                             | Ball Bearing                                    | 1       |
| 14   | 45-88-1655                             | Thrust Washer                                   | 1       |
| 15   | 32-65-0025                             | Ring Gear                                       | 1       |
| 16   | 44-60-1960                             | Planet Pin                                      | 3       |
| 17   | 32-62-0500                             | Planet Gear                                     | 3       |
| 18   | 30-40-0052                             | Retaining Ring                                  | 1       |
| 19   | 43-44-0065                             | Gasket                                          | 1       |
| 20   | 36-10-0030                             | Camshaft                                        | 1       |
| 21   | 02-02-0250                             | 1/4" Steel Ball                                 | 2       |
| 22   | 40-50-0995                             | Hammer Spring                                   | 1       |
| 23   | 45-88-1006                             | Thrust Washer                                   | 1       |
| 24   | 02-80-0200                             | Hammer Thrust Bearing                           | 1       |
| 25   | 43-81-0110                             | Hammer                                          | 1       |
| 26   | 02-02-7010                             | 7/32" Steel Ball                                | 1       |
| 27   |                                        | 1/2" Square Anvil                               | 1       |
| 28   | 45-88-1875                             | Thrust Washer                                   | 1       |
| 29   | 02-80-3256                             | Thrust Bearing                                  | 1       |
| 30   | 45-88-0032                             | Thrust Washer                                   | 1       |
| 33   | 14-30-0110                             | Front Housing Assembly with Bushing             | 1       |
| 34   | 06-82-2210                             | 50 x 40mm Pan Hd. PT T-20 Screw                 | 4       |
| 35   | 06-82-0995                             | M4 x 16mm Pan Hd. Plastite T-20 Screw           | 8       |
| 36   | 06-82-2230                             | M4 x 22mm Pan Hd. Plastite T-20 Screw           | 1       |
| 37   |                                        | Handle Cover (Housing Halve Right)              | 1       |
| 38   | 45-24-0130                             | Forward / Reverse Shuttle                       | 1       |
| 39   | 40-50-1135                             | Shuttle Spring                                  | 1       |
|      |                                        |                                                 |         |