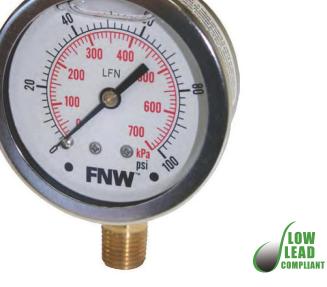

## LOW-LEAD COMPLIANT 2-1/2" LIQUID-FILLED GAUGE

Liquid-filled pressure gauges provide users with a number of advantages in certain measurement applications. They are ideally suited for use on equipment where excessive vibration and pulsation are encountered, such as pumps, compressors and machine tools. Connection and wetted internal components meet federal lead-free requirements.

### FEATURES

- Dual scale (psi and kPa)
- +/- 1.5% of full scale accuracy
- Complies with federal lead-free law (sec. 1417)
- 304SS Case and crimp-on bezel ring
- Glycerin filled
- Lead-free phosphor bronze c-shaped bourdon tube
- 1/4" Lead-free brass mnpt connection
- OT 59 Brass movement
- Black anodized aluminum pointer
- White aluminum dial with black and red markings
- Lead-free tin/copper alloy welding
- Polycarbonate lens
- Buna N Socket gasket and fill plug
- Silicone gasket at lens (non-wetted part)
- 5% of full scale working pressure
- 25% Over-pressure Limit
- -4°F to 150°F (-20°C to 65°C) process and ambient temperature limit
- IP65 Enclosure rating
- NSF 61 certified