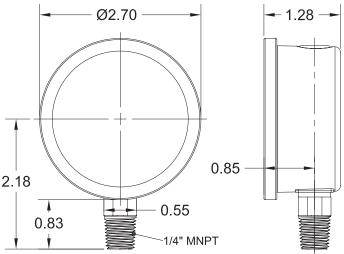

## LOW-LEAD COMPLIANT 2-1/2" LIQUID-FILLED GAUGE

Liquid-filled pressure gauges provide users with a number of advantages in certain measurement applications. They are ideally suited for use on equipment where excessive vibration and pulsation are encountered, such as pumps, compressors and machine tools. Connection and wetted internal components meet federal lead-free requirements.

### FEATURES

- Dual scale (psi and kPa)
- +/- 1.5% of full scale accuracy
- Complies with federal lead-free law (sec. 1417)
- 304SS Case and crimp-on bezel ring
- Glycerin filled
- Lead-free phosphor bronze c-shaped bourdon tube
- 1/4" Lead-free brass mnpt connection
- OT 59 Brass movement
- Black anodized aluminum pointer
- White aluminum dial with black and red markings
- Lead-free tin/copper alloy welding
- Polycarbonate lens
- Buna N Socket gasket and fill plug
- Silicone gasket at lens (non-wetted part)
- 5% of full scale working pressure
- 25% Over-pressure Limit
- -4°F to 150°F (-20°C to 65°C) process and ambient temperature limit
- IP65 Enclosure rating
- NSF 61 certified