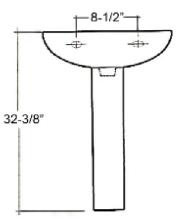

## COMPACT PEDESTAL LAVATORY

Cat. No.

3-53X

Column: 26-1/4"L x 6"W x 5-7/8"D

## **Interior Dimensions:**

Basin Interior: Basin Depth: Mount bolts height: Mount holes cc: 15-3/8"W x 8-1/2"D 5-5/8" 29-1/4" 8-1/2"