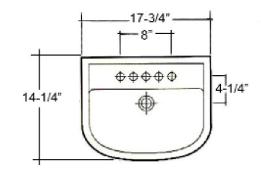

## **Interior Dimensions:**

Basin Interior: Basin Depth: Mount bolts height: Mount holes cc: 15-3/8"W x 8-1/2"D 5-5/8" 29-1/4" 8-1/2"