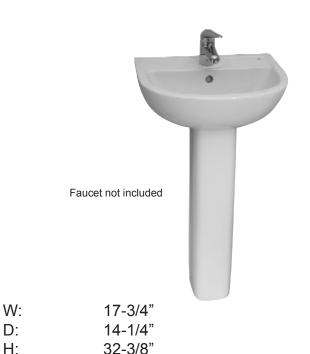

## COMPACT PEDESTAL LAVATORY

Cat. No.

3-53X

Column: 26-1/4"L x 6"W x 5-7/8"D

## Features:

- Made of Vitreous China
- ► Available for 1-hole, 4" centerset or 8" widespread
- Pre-drilled overflow
- Can be installed using toggle or molly Bolts (not included)
- For ease installation order Hangers (pair) or Bracket (one)