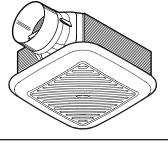

# **MODEL 791LED VENTILATION FAN** WITH LED LIGHT

#### HOUSING:

- Rugged, 25-gage galvanized steel construction
- Fits in 2" x 6" construction
- · Pre-located mounting holes for guick, accurate installation
- Tapered, polymeric duct fitting with built-in backdraft damper for easy, positive duct connection and no metallic clatter

#### LIGHTING / GRILLE:

- · Highly efficient, 9 Watt, integrated LED
- LED lasts up to 25,000 hours
- · Unique, low profile, perimeter-lit design for wide light pattern
- Even lens diffusion eliminates hotspots