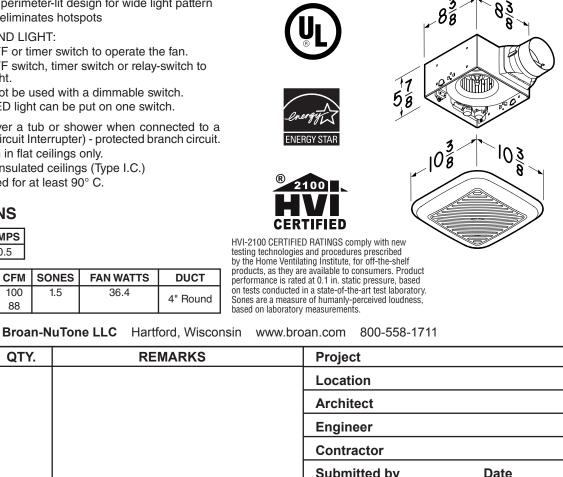

## SPECIFICATIONS

| MODEL  | VOLTS | AMPS |
|--------|-------|------|
| 791LED | 120   | 0.5  |

| STATIC PRESSURE | CFM | SONES | FAN WATTS | DUCT     |
|-----------------|-----|-------|-----------|----------|
| 0.10            | 100 | 1.5   | 36.4      | 4" Round |
| 0.25            | 88  |       |           | 4 Nouria |

Light fixture assembly shall be plug-in, removable and includes built-in LED lighting.

Air delivery to be no less than 100 cfm and sound level no greater than 1.5 sones. Air and sound ratings shall be certified by HVI.