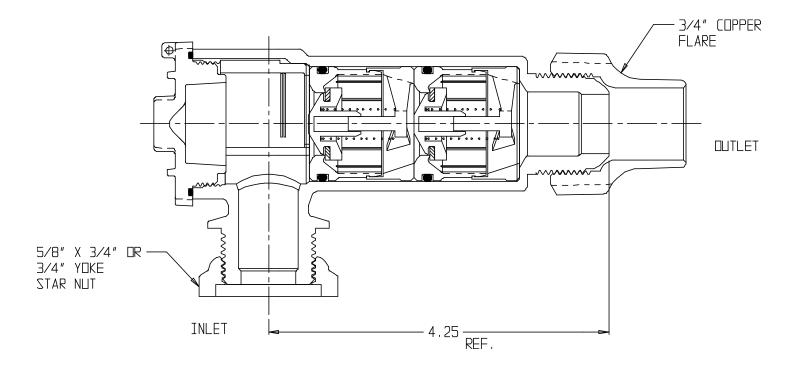

## SUBMITTAL DATA SHEET

NL Check Valve - 7112-3YR 33

Yoke Star Nut x Copper Flare

## SUBMITTAL INFORMATION

- Manufactured in compliance with ANSI/AWWA C800 (latest revision)
- Dual checks manufactured in compliance with ANSI/ASSE 1024 (latest revision)
- Brass components in contact with potable water conform to ASTM B584, UNS C89833 (latest revision) and identified with "NL"
- Certified to NSF/ANSI 61 and NSF/ANSI 372
- Brass components not in contact with potable water conform to ASTM B62 and ASTM B584, UNS C83600 -85-5-5-5 (latest revision)
- Rated for 175 PSIG water pressure