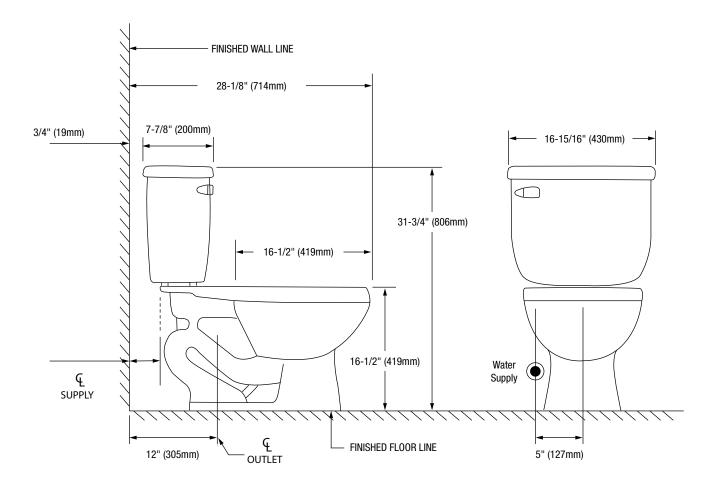

#### **Product Features**

- · 0.8 gpf
- · Gravity-fed siphon jet flush
- $\cdot$  Vitreous china
- · 16-1/2" Round front bowl
- · Rough-in: 12"
- Flush Valve: 3"
- · Trapway: 2" Fully glazed
- · Water Spot: 7" x 6"
- · Front-mounted color match trip lever
- $\cdot\,$  Sanitary bar on bowl for easy cleaning
- $\cdot\,$  Quick connect, two-bolt tank-to-bowl installation

# **Two-Piece Round Front Toilet**

Bowl Footprint Dimensions

Note: All dimensions and specifications are nominal and may vary: Dimensions of 8" and greater have a tolerance of +3%. Dimensions less than 8" have a tolerance of +5%.