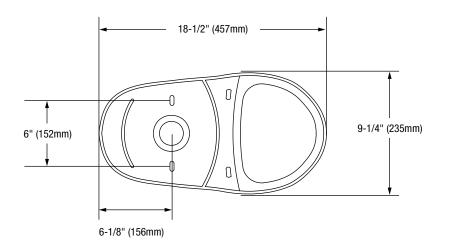

# **Two-Piece Round Front Toilet**

Bowl Footprint Dimensions

Note: All dimensions and specifications are nominal and may vary: Dimensions of 8" and greater have a tolerance of +3%. Dimensions less than 8" have a tolerance of +5%.