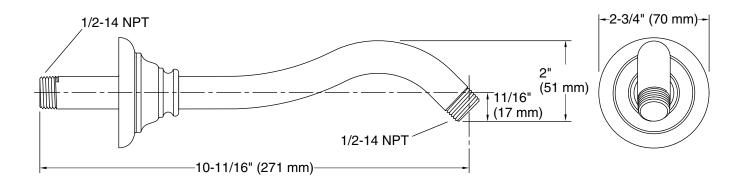

#### **Features**

- 1/2" NPT connection.
- Coordinates with other products in the Artifacts collection.
- 10-11/16" (297 mm) x 2-3/4" (70 mm) x 2-3/4" (70 mm)

## **Technical Information**

All product dimensions are nominal.

## **Notes**

Measure your actual product for roughing-in