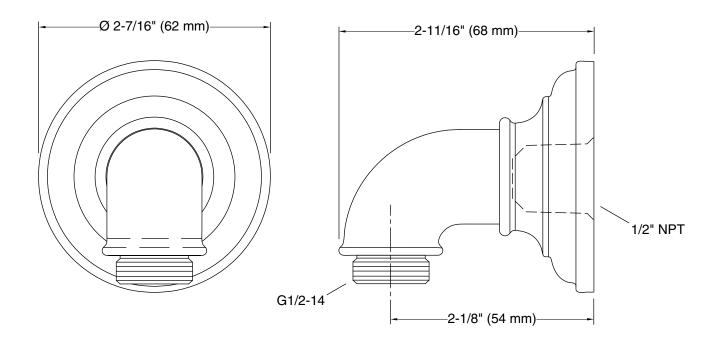

ssories**

K-23723 Faucet cleaner



## Codes/Standards

ASME A112.18.1/CSA B125.1

# KOHLER® Faucet Lifetime Limited Warranty

See website for detailed warranty information.

### Available Colors/Finishes

Color tiles intended for reference only.

| Color | Code | Description                    |
|-------|------|--------------------------------|
|       | CP   | Polished Chrome                |
|       | SN   | Vibrant® Polished Nickel       |
|       | BN   | Vibrant® Brushed Nickel        |
|       | BV   | Vibrant® Brushed Bronze        |
|       | 2BZ  | Oil-Rubbed Bronze              |
|       | 2MB  | Vibrant® Brushed Moderne Brass |
|       | VNT  | Vintage Nickel                 |
|       |      |                                |





# Artifacts® Wall-mount Supply Elbow K-72796



## **Technical Information**

All product dimensions are nominal.

### **Notes**

Install this product according to the installation instructions.